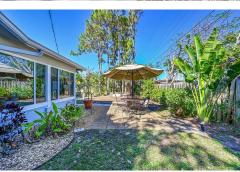

## PROPERTY DETAILS

This stunning renovated two-bedroom, two-bath home is just a 15-minute walk to the beach. Its open floor plan is filled with natural light, featuring a remodeled kitchen with quartz countertops and stainless appliances. A new metal roof (2023) and impact windows ensure affordable insurance. The new Rheem A/C (2024) helps keep electric bills low. Freshly painted inside and out, the home includes an on-demand hot water heater, a one-car garage, and a concrete driveway. Located east of Harbor Drive in Harbor Village, it's close to Publix, restaurants, parks, golf, pickleball, and the beach. Don't miss this beauty!