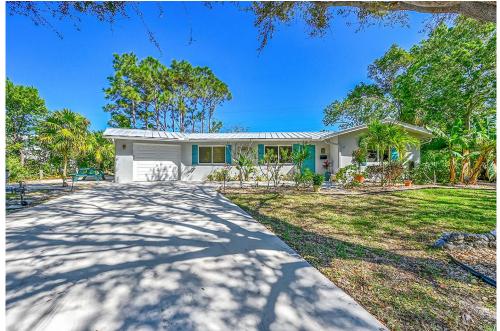

## 1240 NE 27th Ave Pompano Beach, FL 33062

**COMMUNITY:** Harbor Village Sec H 45-4

Single Family

0 1754 SQFT

## PROPERTY DETAILS

This stunning renovated two-bedroom, two-bath home is just a 15-minute walk to the beach. Its open floor plan is filled with natural light, featuring a remodeled kitchen with quartz countertops and stainless appliances. A new metal roof (2023) and impact windows ensure affordable insurance. The new Rheem A/C (2024) helps keep electric bills low. Freshly painted inside and out, the home includes an on-demand hot water heater, a one-car garage, and a concrete driveway. Located east of Harbor Drive in Harbor Village, it's close to Publix, restaurants, parks, golf, pickleball, and the beach. Don't miss this beauty!