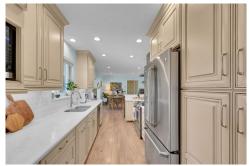

## PROPERTY DETAILS

This stunning renovated two-bedroom, two-bath home is just a 15-minute walk to the beach. Its open floor plan is filled with natural light, featuring a remodeled kitchen with quartz countertops and stainless appliances. A new metal roof (2023) and impact windows ensure affordable insurance. The new Rheem A/C (2024) helps keep electric bills low. Freshly painted inside and out, the home includes an on-demand hot water heater, a one-car garage, and a concrete driveway. Located east of Harbor Drive in Harbor Village, it's close to Publix, restaurants, parks, golf, pickleball, and the beach. Don't miss this beauty!