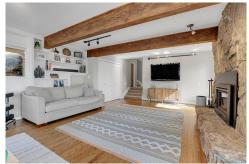

Inside, enjoy soaring ceilings, oversized windows, and luxurious finishes like custom cabinetry and quartzite countertops. The main floor features a moss rock fireplace and an open kitchen and dining area, ideal for entertaining. The upper floor boasts a luxurious primary suite with a fireplace and panoramic views. The property also includes a mother-in-law apartment above the garages, perfect for multi-generational living.