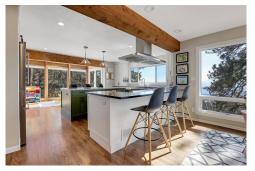

Inside, enjoy soaring ceilings, oversized windows, and luxurious finishes like custom cabinetry and quartzite countertops. The main floor features a moss rock fireplace and an open kitchen and dining area, ideal for entertaining. The upper floor boasts a luxurious primary suite with a fireplace and panoramic views. The property also includes a mother-in-law apartment above the garages, perfect for multi-generational living.