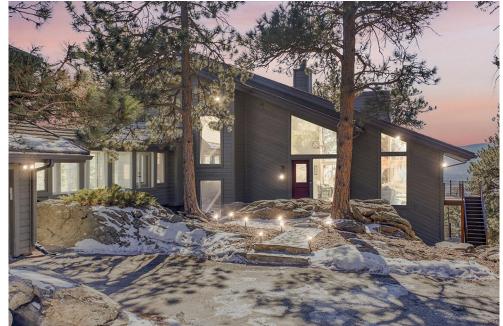

## PROPERTY DETAILS

With stunning 270-degree views and modern mountain architecture, 1692 Sand Lily Dr is nestled at the end of a private drive in Genesee. This beautifully remodeled home offers over 5,500 sq ft of living space, combining mountain serenity with city convenience—just 25 minutes to Denver and 50 minutes to ski areas.

Step onto one of the four decks to embrace the tranquility of your retreat or explore nearby trails. This home offers unparalleled privacy and captivating design.

Rachel Larson 864-508-4358 rachellarson@kw.com