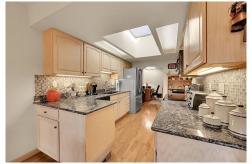

## PROPERTY DETAILS

Located in the desirable Villa De Mesa community of Colorado Springs, 1901 Calle De Sevelle is a charming townhouse that offers both comfort and convenience. This well-maintained residence features 2 bedrooms and 2 bathrooms, providing ample space for comfortable living. The open-concept design seamlessly connects the living, family room, dining, and kitchen areas, creating an inviting atmosphere. The family room is versatile and can be utilized as a home office or hobby space. The living room has soaring ceilings and large windows, allowing natural light to fill the space and highlighting the beautiful Kiva-style gas fireplace. The adjacent dining area is perfect for entertaining guests or enjoying family meals. The kitchen is equipped with modern appliances and offers plenty of storage and counter space for culinary endeavors. The master bedroom is a serene retreat, featuring a spacious layout and a private en-suite bathroom, with a walk-out to the backyard patio and beautiful mountain views. The second bedroom is also versatile and can be utilized as a guest room, home office, or hobby space. Additional highlights of this home include a sun porch, ideal for relaxation year-round, and a private patio area surrounded by mature trees, offering a peaceful outdoor sanctuary. Residents of Villa De Mesa enjoy access to community amenities such as a gated entrance, swimming pool, and well-maintained common areas. The property is conveniently located near shopping centers, dining options, and recreational facilities, ensuring that all daily needs are within reach.