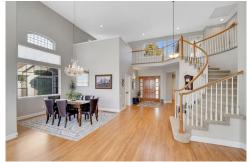

## PROPERTY DETAILS

Outstanding detached patio home in the desirable Peninsula neighborhood! A welcoming porch and spacious driveway complement the attached two-car garage. Inside, the grand foyer features a sweeping staircase and high ceilings. The open floorplan is filled with natural light, hardwood flooring, and elegant finishes. The family room has a traditional gas fireplace and access to a wraparound deck with a retractable awning. The chef's kitchen boasts white cabinetry, stainless steel appliances, granite countertops, and a sunlit breakfast nook. The main-floor primary suite includes a luxurious 5-piece bath. Upstairs features a second primary bedroom and a loft. The finished basement offers a rec room, workshop, additional bedroom, and bath, with impressive walkout access. Newer carpet, paint, and a whole-house water filter enhance comfort. With HOA-