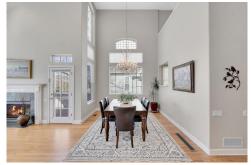

## PROPERTY DETAILS

Outstanding detached patio home in the desirable Peninsula neighborhood! A welcoming porch and spacious driveway complement the attached two-car garage. Inside, the grand foyer features a sweeping staircase and high ceilings. The open floorplan is filled with natural light, hardwood flooring, and elegant finishes. The family room has a traditional gas fireplace and access to a wraparound deck with a retractable awning. The chef's kitchen boasts white cabinetry, stainless steel appliances, granite countertops, and a sunlit breakfast nook. The main-floor primary suite includes a luxurious 5-piece bath. Upstairs features a second primary bedroom and a loft. The finished basement offers a rec room, workshop, additional bedroom, and bath, with impressive walkout access. Newer carpet, paint, and a whole-house water filter enhance comfort. With HOA-