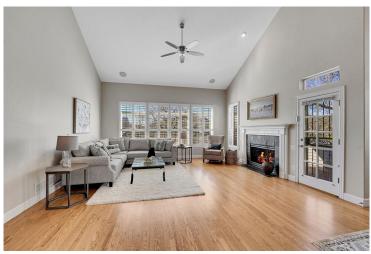

## PROPERTY DETAILS

Outstanding detached patio home in the desirable Peninsula neighborhood! A welcoming porch and spacious driveway complement the attached two-car garage. Inside, the grand foyer features a sweeping staircase and high ceilings. The open floorplan is filled with natural light, hardwood flooring, and elegant finishes. The family room has a traditional gas fireplace and access to a wraparound deck with a retractable awning. The chef's kitchen boasts white cabinetry, stainless steel appliances, granite countertops, and a sunlit breakfast nook. The main-floor primary suite includes a luxurious 5-piece bath. Upstairs features a second primary bedroom and a loft. The finished basement offers a rec room, workshop, additional bedroom, and bath, with impressive walkout access. Newer carpet, paint, and a whole-house water filter enhance comfort. With HOA-