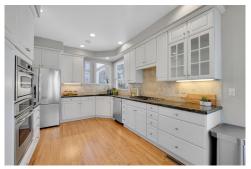

## PROPERTY DETAILS

Outstanding detached patio home in the desirable Peninsula neighborhood! A welcoming porch and spacious driveway complement the attached two-car garage. Inside, the grand foyer features a sweeping staircase and high ceilings. The open floorplan is filled with natural light, hardwood flooring, and elegant finishes. The family room has a traditional gas fireplace and access to a wraparound deck with a retractable awning. The chef's kitchen boasts white cabinetry, stainless steel appliances, granite countertops, and a sunlit breakfast nook. The main-floor primary suite includes a luxurious 5-piece bath. Upstairs features a second primary bedroom and a loft. The finished basement offers a rec room, workshop, additional bedroom, and bath, with impressive walkout access. Newer carpet, paint, and a whole-house water filter enhance comfort. With HOA-