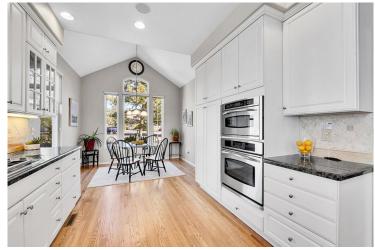

## PROPERTY DETAILS

Outstanding detached patio home in the desirable Peninsula neighborhood! A welcoming porch and spacious driveway complement the attached two-car garage. Inside, the grand foyer features a sweeping staircase and high ceilings. The open floorplan is filled with natural light, hardwood flooring, and elegant finishes. The family room has a traditional gas fireplace and access to a wraparound deck with a retractable awning. The chef's kitchen boasts white cabinetry, stainless steel appliances, granite countertops, and a sunlit breakfast nook. The main-floor primary suite includes a luxurious 5-piece bath. Upstairs features a second primary bedroom and a loft. The finished basement offers a rec room, workshop, additional bedroom, and bath, with impressive walkout access. Newer carpet, paint, and a whole-house water filter enhance comfort. With HOA-