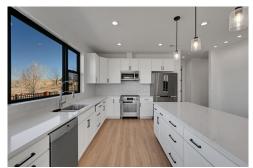

## PROPERTY DETAILS

Welcome to this stunning single-family home in the desirable Coal Creek Ranch community of Louisville, Colorado. This spacious residence features 3 bedrooms, 2.5 bathrooms, and 4,316 square feet of living space, including a 3-car garage. The grand foyer leads to a bright living room with vaulted ceilings and a stone fireplace. The open floorplan connects to a gourmet kitchen with stainless steel appliances and elegant Shaker cabinets. The primary suite offers a luxurious ensuite bathroom. Outside, enjoy a spacious deck overlooking a beautifully landscaped yard, perfect for entertaining. The community provides easy access to parks, trails, and schools, making it ideal for families. Experience the best of Colorado living in this exceptional home.