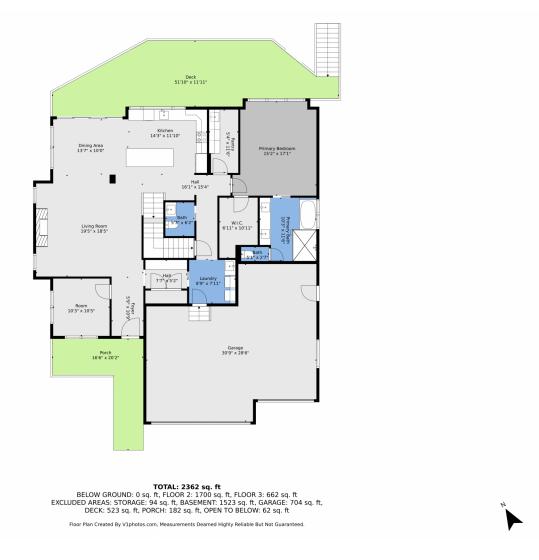

## 804 Spyglass Circle, Louisville, CO 80027 — Main

Disclaimer: Sizes and Dimensions are Approximate, Actual May Vary.