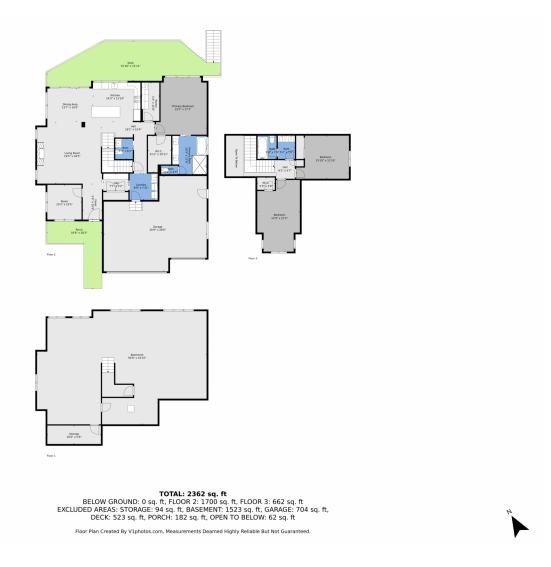

## 804 Spyglass Circle, Louisville, CO 80027 — All Levels

Disclaimer: Sizes and Dimensions are Approximate, Actual May Vary.