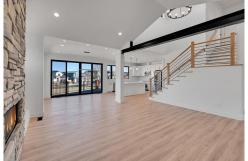

## PROPERTY DETAILS

Welcome to this stunning single-family home in the desirable Coal Creek Ranch community of Louisville, Colorado. This spacious residence features 3 bedrooms, 2.5 bathrooms, and 4,316 square feet of living space, including a 3-car garage. The grand foyer leads to a bright living room with vaulted ceilings and a stone fireplace. The open floorplan connects to a gourmet kitchen with stainless steel appliances and elegant Shaker cabinets. The primary suite offers a luxurious ensuite bathroom. Outside, enjoy a spacious deck overlooking a beautifully landscaped yard, perfect for entertaining. The community provides easy access to parks, trails, and schools, making it ideal for families. Experience the best of Colorado living in this exceptional home.