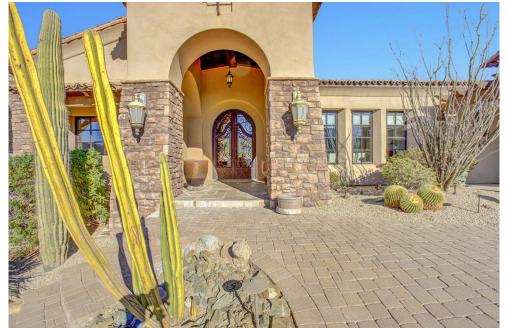

## PROPERTY DETAILS

This stunning single-family home is located in the desirable Hidden Hills community of Scottsdale, Arizona. With 4 bedrooms and 4.5 bathrooms across 6,680 square feet, it combines luxury and functionality. The expansive 5-car garage is perfect for families or car enthusiasts.

The open-concept design promotes seamless transitions between rooms, enhanced by high ceilings and large windows that fill the space with light. Well-appointed bedrooms and bathrooms ensure comfort and privacy, making it ideal for both entertaining and daily living.