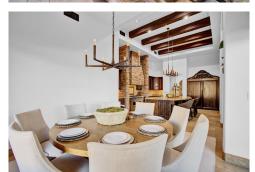

## PROPERTY DETAILS

This stunning single-family home is located in the desirable Hidden Hills community of Scottsdale, Arizona. With 4 bedrooms and 4.5 bathrooms across 6,680 square feet, it combines luxury and functionality. The expansive 5-car garage is perfect for families or car enthusiasts.

The open-concept design promotes seamless transitions between rooms, enhanced by high ceilings and large windows that fill the space with light. Well-appointed bedrooms and bathrooms ensure comfort and privacy, making it ideal for both entertaining and daily living.