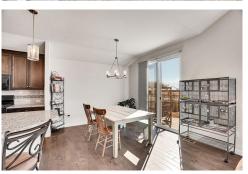

The interior boasts a grand foyer, vaulted ceilings, and a cozy fireplace in the living area. The gourmet kitchen comes with highend stainless steel appliances, a spacious island, and elegant stone countertops, perfect for entertaining. The dining area adds a touch of sophistication.