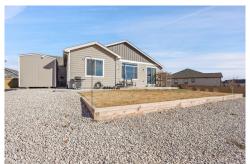

## PROPERTY DETAILS

This stunning single-family home in Sage Meadows, Wellington, Colorado, offers a fantastic opportunity for buyers. With 3 bedrooms and 2 bathrooms in 3,092 square feet, it features a three-car garage for added convenience.

The interior boasts a grand foyer, vaulted ceilings, and a cozy fireplace in the living area. The gourmet kitchen comes with highend stainless steel appliances, a spacious island, and elegant stone countertops, perfect for entertaining. The dining area adds a touch of sophistication.

Outside, the fenced yard includes a patio, ideal for gatherings and enjoying mountain views. The Sage Meadows community offers a playground and park, promoting a family-friendly atmosphere. This prime location is close to amenities and recreational options, making it a remarkable choice for an upscale lifestyle.