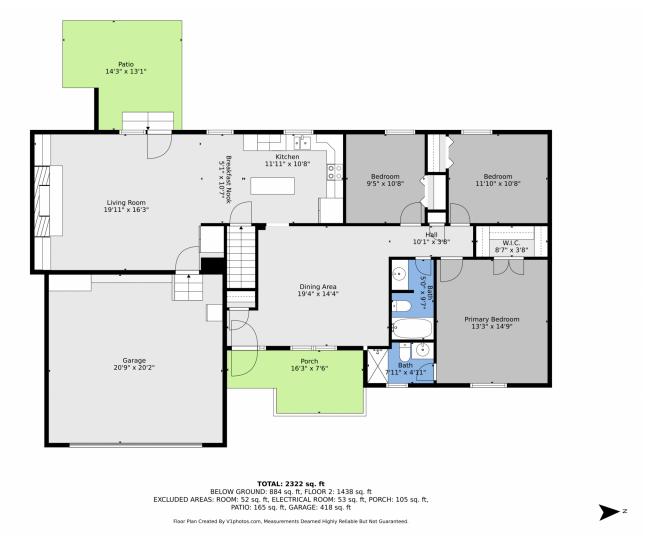

## 12317 Fillmore Court, Thornton, CO 80241 — Main

Disclaimer: Sizes and Dimensions are Approximate, Actual May Vary.