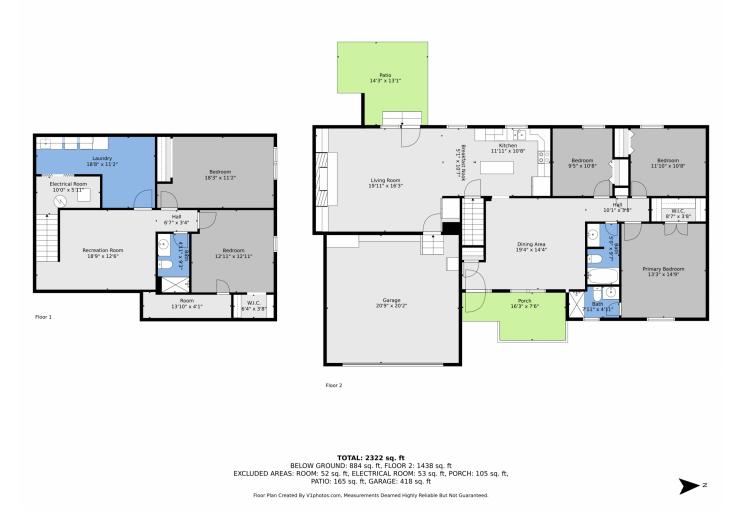

## 12317 Fillmore Court, Thornton, CO 80241 — Main

Disclaimer: Sizes and Dimensions are Approximate, Actual May Vary.

## 12317 Fillmore Court, Thornton, CO 80241 — Lower Level

Disclaimer: Sizes and Dimensions are Approximate, Actual May Vary.

## 12317 Fillmore Court, Thornton, CO 80241 — All Levels

Disclaimer: Sizes and Dimensions are Approximate, Actual May Vary.