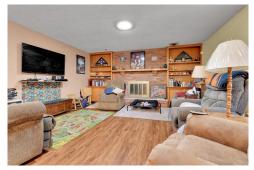

Upon entry, you'll find a welcoming living room with a textured ceiling, built-in shelves, and a cozy brick fireplace. The kitchen features, light wood-style flooring, and an island that opens to the dining area with beautiful wood-finished floors. Each bedroom is roomy and serene, with light carpet and textured ceilings. The basement is mostly finished, adding two bedrooms, an 3/4 bathroom and extra storage or recreation space.