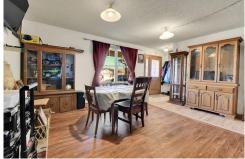

Upon entry, you'll find a welcoming living room with a textured ceiling, built-in shelves, and a cozy brick fireplace. The kitchen features, light wood-style flooring, and an island that opens to the dining area with beautiful wood-finished floors. Each bedroom is roomy and serene, with light carpet and textured ceilings. The basement is mostly finished, adding two bedrooms, an 3/4 bathroom and extra storage or recreation space.