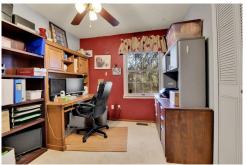

Upon entry, you'll find a welcoming living room with a textured ceiling, built-in shelves, and a cozy brick fireplace. The kitchen features, light wood-style flooring, and an island that opens to the dining area with beautiful wood-finished floors. Each bedroom is roomy and serene, with light carpet and textured ceilings. The basement is mostly finished, adding two bedrooms, an 3/4 bathroom and extra storage or recreation space.