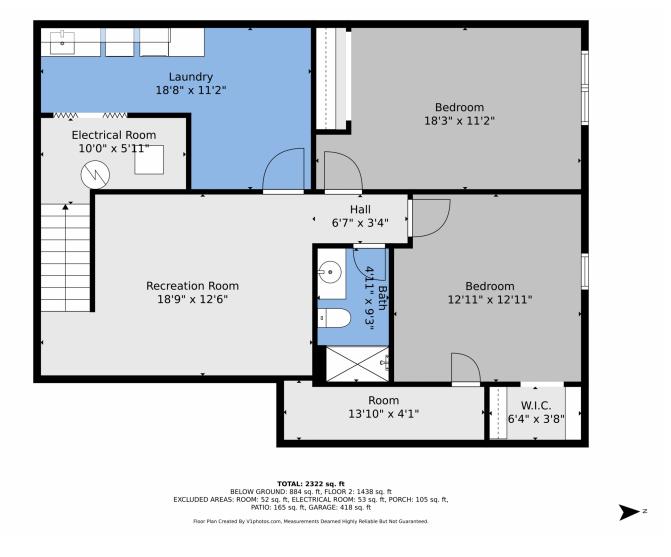

## 12317 Fillmore Court, Thornton, CO 80241 — Lower Level

Disclaimer: Sizes and Dimensions are Approximate, Actual May Vary.