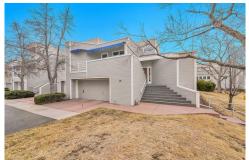

## 9200 Cherry Creek South Drive #29 Denver, CO 80231

**COMMUNITY:** Highline Club

Townhouse

2994 SQFT

## PROPERTY DETAILS

Rare three-bedroom, four-bath corner unit near Cherry Creek Country Club and DTC! This well-maintained townhome features nearly 3,000 sq. ft. of living space in a community of just 60 residences. The open floorplan boasts vaulted ceilings, oversized windows, and stunning hardwood floors. The cozy living room has a stacked-stone gas fireplace, while the versatile space behind French doors can serve as an office or guest room. The kitchen includes high-end stainless-steel appliances and Corian countertops, flowing into a dining area with deck access. The primary suite offers a walk-in closet, five-piece bath, and private balcony. The finished basement is perfect for entertaining, and the home has an attached two-car garage. Enjoy community amenities like a pool and courts, plus proximity to biking trails. This exceptional residence is a rare find in Denver!