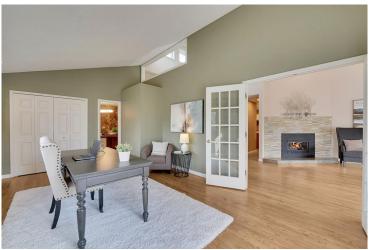

## PROPERTY DETAILS

Rare three-bedroom, four-bath corner unit near Cherry Creek Country Club and DTC! This well-maintained townhome features nearly 3,000 sq. ft. of living space in a community of just 60 residences. The open floorplan boasts vaulted ceilings, oversized windows, and stunning hardwood floors. The cozy living room has a stacked-stone gas fireplace, while the versatile space behind French doors can serve as an office or guest room. The kitchen includes high-end stainless-steel appliances and Corian countertops, flowing into a dining area with deck access. The primary suite offers a walk-in closet, five-piece bath, and private balcony. The finished basement is perfect for entertaining, and the home has an attached two-car garage. Enjoy community amenities like a pool and courts, plus proximity to biking trails. This exceptional residence is a rare find in Denver!