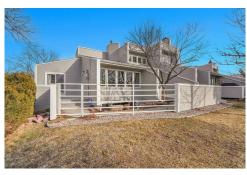

## 9200 Cherry Creek South Drive #29 Denver, CO 80231

**COMMUNITY:** Highline Club

Townhouse

2994 SQFT

## PROPERTY DETAILS

Rare three-bedroom, four-bath corner unit near Cherry Creek Country Club and DTC! This well-maintained townhome features nearly 3,000 sq. ft. of living space in a community of just 60 residences. The open floorplan boasts vaulted ceilings, oversized windows, and stunning hardwood floors. The cozy living room has a stacked-stone gas fireplace, while the versatile space behind French doors can serve as an office or guest room. The kitchen includes high-end stainless-steel appliances and Corian countertops, flowing into a dining area with deck access. The primary suite offers a walk-in closet, five-piece bath, and private balcony. The finished basement is perfect for entertaining, and the home has an attached two-car garage. Enjoy community amenities like a pool and courts, plus proximity to biking trails. This exceptional residence is a rare find in Denver!