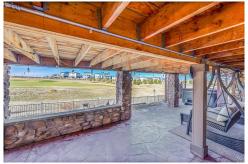

## PROPERTY DETAILS

Welcome to luxurious Colorado living! This Richmond American Homes Premier Ranch floor plan is set on the 17th hole of Blackstone Country Club on a spacious .25 acre lot. Enjoy an open layout with 10-foot ceilings, a chef's kitchen featuring stainless steel appliances, and a large quartz island. Relax in the oversized family room with a gas fireplace. The private primary suite boasts a custom closet and a generous bathroom. A large main floor office and an extended covered deck perfect for outdoor dining add to the appeal. The finished garden-level basement includes a wet bar, gym, and extra bedroom. Enjoy resort-style amenities, low electric bills from solar panels, and proximity to top-rated Cherry Creek Schools. Conveniently located near shopping and dining, with quick access to DIA and the Tech Center. Don't miss out!