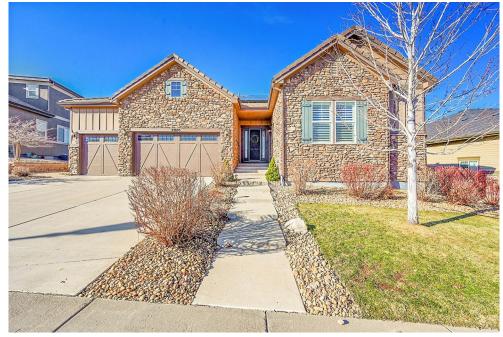

## 27655 E Moraine Drive Aurora, CO 80016

**COMMUNITY**: Blackstone

Single Family

0\_6288 SQFT

## PROPERTY DETAILS

Welcome to luxurious Colorado living! This Richmond American Homes Premier Ranch floor plan is set on the 17th hole of Blackstone Country Club on a spacious .25 acre lot. Enjoy an open layout with 10-foot ceilings, a chef's kitchen featuring stainless steel appliances, and a large quartz island. Relax in the oversized family room with a gas fireplace. The private primary suite boasts a custom closet and a generous bathroom. A large main floor office and an extended covered deck perfect for outdoor dining add to the appeal. The finished garden-level basement includes a wet bar, gym, and extra bedroom. Enjoy resort-style amenities, low electric bills from solar panels, and proximity to top-rated Cherry Creek Schools. Conveniently located near shopping and dining, with quick access to DIA and the Tech Center. Don't miss out!