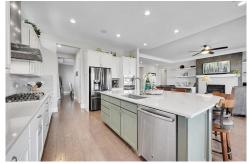

## PROPERTY DETAILS

Welcome to luxurious Colorado living! This Richmond American Homes Premier Ranch floor plan is set on the 17th hole of Blackstone Country Club on a spacious .25 acre lot. Enjoy an open layout with 10-foot ceilings, a chef's kitchen featuring stainless steel appliances, and a large quartz island. Relax in the oversized family room with a gas fireplace. The private primary suite boasts a custom closet and a generous bathroom. A large main floor office and an extended covered deck perfect for outdoor dining add to the appeal. The finished garden-level basement includes a wet bar, gym, and extra bedroom. Enjoy resort-style amenities, low electric bills from solar panels, and proximity to top-rated Cherry Creek Schools. Conveniently located near shopping and dining, with quick access to DIA and the Tech Center. Don't miss out!