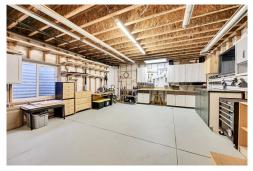

## PROPERTY DETAILS

Welcome to luxurious Colorado living! This Richmond American Homes Premier Ranch floor plan is set on the 17th hole of Blackstone Country Club on a spacious .25 acre lot. Enjoy an open layout with 10-foot ceilings, a chef's kitchen featuring stainless steel appliances, and a large quartz island. Relax in the oversized family room with a gas fireplace. The private primary suite boasts a custom closet and a generous bathroom. A large main floor office and an extended covered deck perfect for outdoor dining add to the appeal. The finished garden-level basement includes a wet bar, gym, and extra bedroom. Enjoy resort-style amenities, low electric bills from solar panels, and proximity to top-rated Cherry Creek Schools. Conveniently located near shopping and dining, with quick access to DIA and the Tech Center. Don't miss out!