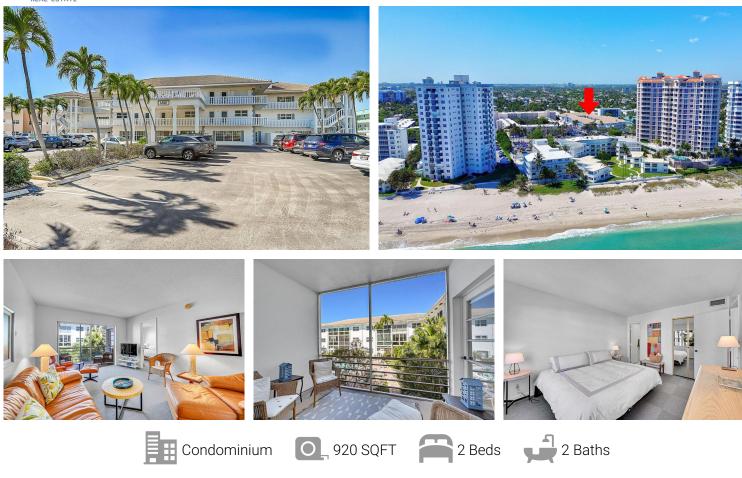

## 1461 S Ocean Blvd Lauderdale By The Sea, FL 33062 COMMUNITY: NORTH LEISURE GARDENS

## PROPERTY DETAILS

Great price for this 2BR, 2BA condo in Lauderdale By The Sea with beach access. North Leisure Gardens is a well-managed property featuring boat docks, a pool, and shuffleboard. Enjoy the club room, workout area, and a lovely patio by the canal. The nearby beach is wide, clean, and peaceful. Plus, you're close to restaurants and shopping at Atlantic and Commercial Blvd. The 40-year inspection certificate is up to date, with \$1.5 million in repairs completed.