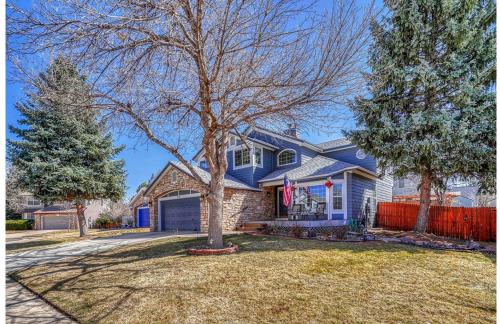

## 19346 East Prentice Lane Centennial, CO 80015

**COMMUNITY:** Smoky Ridge

Single Family

## PROPERTY DETAILS

This exceptional single-family home in the highly desirable Smoky Ridge community in Centennial, offering a perfect blend of modern living and natural beauty. \*\* Peaceful cul-de-sac, this residence spans an impressive 3,200 sqft and features 5 spacious beds and 3.5 baths, providing ample room. Includes a two-car garage. \*\* Upon entering the home, you'll be greeted by a grand living room with vaulted ceilings, a textured finish, and a stunning chandelier that sets an elegant tone throughout the space. The hardwood floors flow seamlessly throughout the main level, enhancing the home's sophisticated charm. The kitchen, equipped with sleek stainless steel appliances, a central island, granite countertops, and a newer dishwasher and microwave, combining style and practicality. \*\*The primary suite is a true retreat, featuring vaulted ceilings, an abundance of natural light. It also boasts a Juliet balcony that overlooks the serene surroundings. The attached en suite is equally impressive, offering a luxurious soaking tub, a double vanity, and ample storage.\*\* Fresh exterior paint adds to the home's curb appeal, ensuring it stands out in the neighborhood.\*\* The home offers plenty of storage, both inside and out, making it as functional as it is beautiful.\*\* The backyard is a serene retreat, complete with a tranquil water feature that creates a calming ambiance, perfect for unwinding during Colorado evenings. The new concrete patio provides an excellent space for outdoor