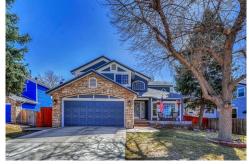

## 19346 East Prentice Lane Centennial, CO 80015

**COMMUNITY:** Smoky Ridge

Single Family

## PROPERTY DETAILS

This exceptional single-family home in the highly desirable Smoky Ridge community in Centennial, offering a perfect blend of modern living and natural beauty. \*\* Peaceful cul-de-sac, this residence spans an impressive 3,200 sqft and features 5 spacious beds and 3.5 baths, providing ample room. Includes a two-car garage. \*\* Upon entering the home, you'll be greeted by a grand living room with vaulted ceilings, a textured finish, and a stunning chandelier that sets an elegant tone throughout the space. The hardwood floors flow seamlessly throughout the main level, enhancing the home's sophisticated charm. The kitchen, equipped with sleek stainless steel appliances, a central island, granite countertops, and a newer dishwasher and microwave, combining style and practicality. \*\*The primary suite is a true retreat, featuring vaulted ceilings, an abundance of natural light. It also boasts a Juliet balcony that overlooks the serene surroundings. The attached en suite is equally impressive, offering a luxurious soaking tub, a double vanity, and ample storage.\*\* Fresh exterior paint adds to the home's curb appeal, ensuring it stands out in the neighborhood.\*\* The home offers plenty of storage, both inside and out, making it as functional as it is beautiful.\*\* The backyard is a serene retreat, complete with a tranquil water feature that creates a calming ambiance, perfect for unwinding during Colorado evenings. The new concrete patio provides an excellent space for outdoor