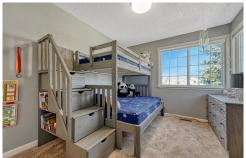

## PROPERTY DETAILS

This exceptional single-family home in the highly desirable Smoky Ridge community in Centennial, offering a perfect blend of modern living and natural beauty. \*\* Peaceful cul-de-sac, this residence spans an impressive 3,200 sqft and features 5 spacious beds and 3.5 baths, providing ample room. Includes a two-car garage. \*\* Upon entering the home, you'll be greeted by a grand living room with vaulted ceilings, a textured finish, and a stunning chandelier that sets an elegant tone throughout the space. The hardwood floors flow seamlessly throughout the main level, enhancing the home's sophisticated charm. The kitchen, equipped with sleek stainless steel appliances, a central island, granite countertops, and a newer dishwasher and microwave, combining style and practicality. \*\*The primary suite is a true retreat, featuring vaulted ceilings, an abundance of natural light. It also boasts a Juliet balcony that overlooks the serene surroundings. The attached en suite is equally impressive, offering a luxurious soaking tub, a double vanity, and ample storage.\*\* Fresh exterior paint adds to the home's curb appeal, ensuring it stands out in the neighborhood.\*\* The home offers plenty of storage, both inside and out, making it as functional as it is beautiful.\*\* The backyard is a serene retreat, complete with a tranquil water feature that creates a calming ambiance, perfect for unwinding during Colorado evenings. The new concrete patio provides an excellent space for outdoor