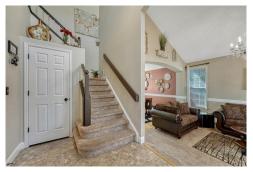

## PROPERTY DETAILS

This exceptional single-family home in the highly desirable Smoky Ridge community in Centennial, offering a perfect blend of modern living and natural beauty. \*\* Peaceful cul-de-sac, this residence spans an impressive 3,200 sqft and features 5 spacious beds and 3.5 baths, providing ample room. Includes a two-car garage. \*\* Upon entering the home, you'll be greeted by a grand living room with vaulted ceilings, a textured finish, and a stunning chandelier that sets an elegant tone throughout the space. The hardwood floors flow seamlessly throughout the main level, enhancing the home's sophisticated charm. The kitchen, equipped with sleek stainless steel appliances, a central island, granite countertops, and a newer dishwasher and microwave, combining style and practicality. \*\*The primary suite is a true retreat, featuring vaulted ceilings, an abundance of natural light. It also boasts a Juliet balcony that overlooks the serene surroundings. The attached en suite is equally impressive, offering a luxurious soaking tub, a double vanity, and ample storage.\*\* Fresh exterior paint adds to the home's curb appeal, ensuring it stands out in the neighborhood.\*\* The home offers plenty of storage, both inside and out, making it as functional as it is beautiful.\*\* The backyard is a serene retreat, complete with a tranquil water feature that creates a calming ambiance, perfect for unwinding during Colorado evenings. The new concrete patio provides an excellent space for outdoor