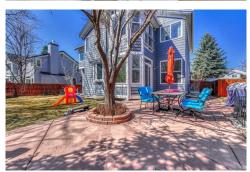

## PROPERTY DETAILS

This exceptional single-family home in the highly desirable Smoky Ridge community in Centennial, offering a perfect blend of modern living and natural beauty. \*\* Peaceful cul-de-sac, this residence spans an impressive 3,200 sqft and features 5 spacious beds and 3.5 baths, providing ample room. Includes a two-car garage. \*\* Upon entering the home, you'll be greeted by a grand living room with vaulted ceilings, a textured finish, and a stunning chandelier that sets an elegant tone throughout the space. The hardwood floors flow seamlessly throughout the main level, enhancing the home's sophisticated charm. The kitchen, equipped with sleek stainless steel appliances, a central island, granite countertops, and a newer dishwasher and microwave, combining style and practicality. \*\*The primary suite is a true retreat, featuring vaulted ceilings, an abundance of natural light. It also boasts a Juliet balcony that overlooks the serene surroundings. The attached en suite is equally impressive, offering a luxurious soaking tub, a double vanity, and ample storage.\*\* Fresh exterior paint adds to the home's curb appeal, ensuring it stands out in the neighborhood.\*\* The home offers plenty of storage, both inside and out, making it as functional as it is beautiful.\*\* The backyard is a serene retreat, complete with a tranquil water feature that creates a calming ambiance, perfect for unwinding during Colorado evenings. The new concrete patio provides an excellent space for outdoor