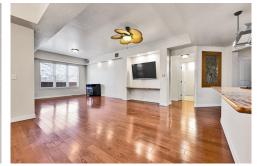

## PROPERTY DETAILS

Discover unmatched convenience at this sophisticated condominium near the University of Denver. Expansive windows offer views of the historic campus and the Rocky Mountains, flooding the space with natural light. The open floor plan features a gourmet kitchen with professional-grade appliances and a gas range, perfect for entertaining. Enjoy outdoor dining on the private terrace with a gas grill and stunning views. Two heated underground parking spaces add to the luxury. Explore DU's vibrant campus, light-rail access, and nearby Starbucks. Cherry Creek shopping, Downtown Denver entertainment, and Washington and Observatory Parks are just minutes away. Experience the ideal blend of urban living and Colorado's beauty in this exceptional residence.