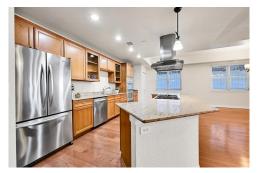

## PROPERTY DETAILS

Discover unmatched convenience at this sophisticated condominium near the University of Denver. Expansive windows offer views of the historic campus and the Rocky Mountains, flooding the space with natural light. The open floor plan features a gourmet kitchen with professional-grade appliances and a gas range, perfect for entertaining. Enjoy outdoor dining on the private terrace with a gas grill and stunning views. Two heated underground parking spaces add to the luxury. Explore DU's vibrant campus, light-rail access, and nearby Starbucks. Cherry Creek shopping, Downtown Denver entertainment, and Washington and Observatory Parks are just minutes away. Experience the ideal blend of urban living and Colorado's beauty in this exceptional residence.