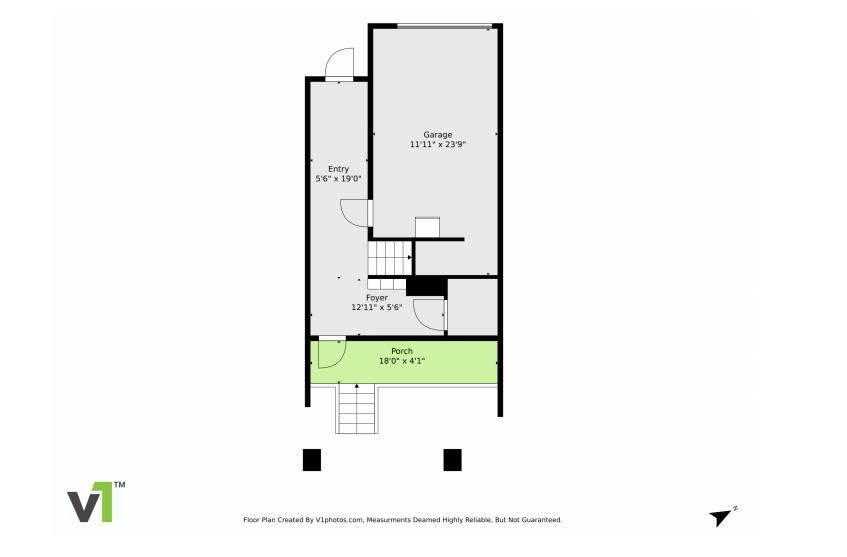

# 116 Southeast 4th Terrace, Pompano Beach, FL 33060 – Main

Disclaimer: Sizes and Dimensions are Approximate, Actual May Vary.

Rachael Barach 954-815-1418 rachael@rachaelbarach.com https://www.therachaelbarachgroup.com/

## 116 Southeast 4th Terrace, Pompano Beach, FL 33060 – 2nd Level

Floor Plan Created By V1photos.com, Measurments Deamed Highly Reliable, But Not Guaranteed.

Disclaimer: Sizes and Dimensions are Approximate, Actual May Vary.

Rachael Barach 954-815-1418 rachael@rachaelbarach.com https://www.therachaelbarachgroup.com/