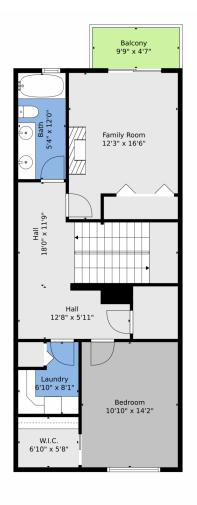

### 116 Southeast 4th Terrace, Pompano Beach, FL 33060 – 4th Level

Floor Plan Created By V1photos.com, Measurments Deamed Highly Reliable, But Not Guaranteed.

Disclaimer: Sizes and Dimensions are Approximate, Actual May Vary.

Rachael Barach 954-815-1418 rachael@rachaelbarach.com https://www.therachaelbarachgroup.com/