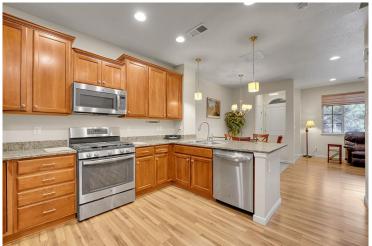

## PROPERTY DETAILS

Discover this stunning waterfront townhome in Lone Tree! Start your day on the covered porch, enjoying the soothing sounds of nature. The open main level features high ceilings, laminate flooring, and a spacious living room with a cozy gas fireplace. The dining area flows into a chef's kitchen equipped with granite countertops, stainless steel appliances, and a convenient eatin bar. Upstairs, the primary suite boasts a private balcony with water views, a five-piece en suite bath, and a walk-in closet. Two additional bedrooms share a three-quarter bath, and an upstairs laundry adds convenience. Enjoy nearby walking trails, picnic areas, and quick access to Park Meadows Mall and major highways. Perfect for outdoor lovers and city convenience!