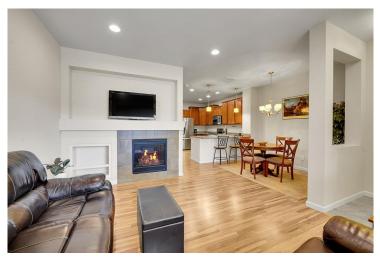

## PROPERTY DETAILS

Discover this stunning waterfront townhome in Lone Tree! Start your day on the covered porch, enjoying the soothing sounds of nature. The open main level features high ceilings, laminate flooring, and a spacious living room with a cozy gas fireplace. The dining area flows into a chef's kitchen equipped with granite countertops, stainless steel appliances, and a convenient eatin bar. Upstairs, the primary suite boasts a private balcony with water views, a five-piece en suite bath, and a walk-in closet. Two additional bedrooms share a three-quarter bath, and an upstairs laundry adds convenience. Enjoy nearby walking trails, picnic areas, and quick access to Park Meadows Mall and major highways. Perfect for outdoor lovers and city convenience!