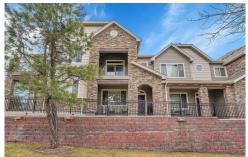

## 9085 East Phillips Drive Centennial, CO 80112

**COMMUNITY:** Century Highland Park

Townhouse

1552 SQFT

## PROPERTY DETAILS

Discover this stunning waterfront townhome in Lone Tree! Start your day on the covered porch, enjoying the soothing sounds of nature. The open main level features high ceilings, laminate flooring, and a spacious living room with a cozy gas fireplace. The dining area flows into a chef's kitchen equipped with granite countertops, stainless steel appliances, and a convenient eatin bar. Upstairs, the primary suite boasts a private balcony with water views, a five-piece en suite bath, and a walk-in closet. Two additional bedrooms share a three-quarter bath, and an upstairs laundry adds convenience. Enjoy nearby walking trails, picnic areas, and quick access to Park Meadows Mall and major highways. Perfect for outdoor lovers and city convenience!