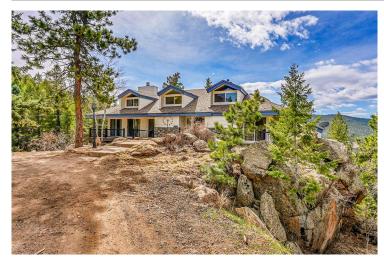

## PROPERTY DETAILS

Exquisite Mountain Sanctuary & Horse Property - 4 Acres, 30 Minutes from Denver \$1,450,000 | 3,000 SqFt | 4 Bed | 3 Bath

Discover a stunning mountain retreat just 30 minutes from Denver. This 3,000 sqft timber-framed home on 4 acres features a striking rock outcropping, blending modern luxury with charm.

The main level includes a wood stove, chef's kitchen with granite island, dining room, guest bedroom, and a luxurious master suite with heated bathroom floors. An expansive living room boasts vaulted ceilings and a 65" electric fireplace, complemented by an integrated speaker system and four wraparound decks offering breathtaking views.