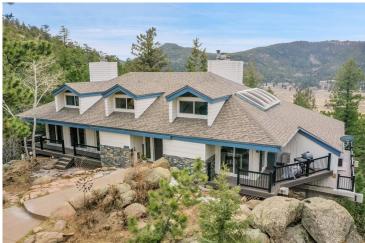

## PROPERTY DETAILS

Exquisite Mountain Sanctuary & Horse Property - 4 Acres, 30 Minutes from Denver \$1,450,000 | 3,000 SqFt | 4 Bed | 3 Bath

Discover a stunning mountain retreat just 30 minutes from Denver. This 3,000 sqft timber-framed home on 4 acres features a striking rock outcropping, blending modern luxury with charm.

The main level includes a wood stove, chef's kitchen with granite island, dining room, guest bedroom, and a luxurious master suite with heated bathroom floors. An expansive living room boasts vaulted ceilings and a 65" electric fireplace, complemented by an integrated speaker system and four wraparound decks offering breathtaking views.