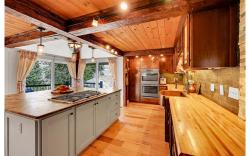

The main level includes a wood stove, chef's kitchen with granite island, dining room, guest bedroom, and a luxurious master suite with heated bathroom floors. An expansive living room boasts vaulted ceilings and a 65" electric fireplace, complemented by an integrated speaker system and four wraparound decks offering breathtaking views.