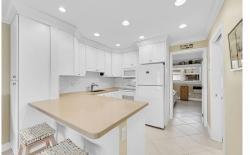

## PROPERTY DETAILS

REDUCED \$17,500! Updated 2nd Floor POOLSIDE Unit - No One Above You! IMPACT WINDOWS & DOOR with Retractable Screen Door. Being Sold FURNISHED (some exclusions). AMAZING VIEWS of the Pool Directly Below Your unit, also FABULOUS Intracoastal Views, 2 Blocks from the Public Beach, Directly Across from WATER TAXI STOP & Accessible to the CIRCUIT. West Facing Balcony Overlooking Pool you will SEE AMAZING SUNSETS! 1 Assigned Parking & Storage Space & plenty Guest Parking. 18" Tile Floors Throughout, Open Floor Plan, Great for Entertaining. Bathroom with Huge Glass Enclosed Shower. Large Bedroom, Lots of Closets! Community Heated Pool, Cabana, BBQ, 2 Community Laundry Rooms (.50 Cents Ea.), close to Shopping, Golf, Dining, Beach, & much more. You Will LOVE THE LOCATION, Where You Live, Work & Play!