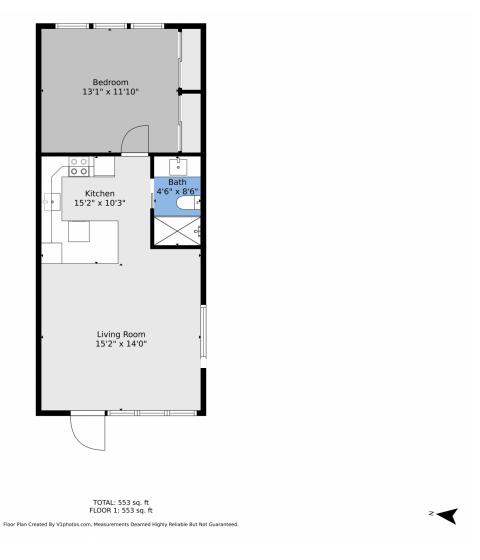

## REDUCED \$17,500! UPDATED, FURNISHED, 2nd FLOOR POOLSIDE, RENT **IMMEDIATELY!**

560 SQFT

1 Baths

## PROPERTY DETAILS

REDUCED \$17,500! Updated 2nd Floor POOLSIDE Unit - No One Above You! IMPACT WINDOWS & DOOR with Retractable Screen Door. Being Sold FURNISHED (some exclusions). AMAZING VIEWS of the Pool Directly Below Your unit, also FABULOUS Intracoastal Views, 2 Blocks from the Public Beach, Directly Across from WATER TAXI STOP & Accessible to the CIRCUIT. West Facing Balcony Overlooking Pool you will SEE AMAZING SUNSETS! 1 Assigned Parking & Storage Space & plenty Guest Parking. 18" Tile Floors Throughout, Open Floor Plan, Great for Entertaining. Bathroom with Huge Glass Enclosed Shower. Large Bedroom, Lots of Closets! Community Heated Pool, Cabana, BBQ, 2 Community Laundry Rooms (.50 Cents Ea.), close to Shopping, Golf, Dining, Beach, & much more. You Will LOVE THE LOCATION, Where You Live, Work & Play!

## 1110 North Riverside Drive, Pompano Beach, FL 33062 — Main

Disclaimer: Sizes and Dimensions are Approximate, Actual May Vary.