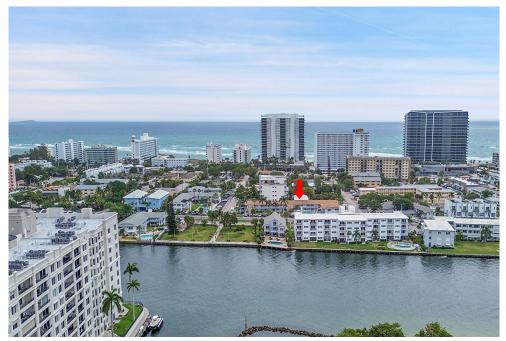

## PROPERTY DETAILS

REDUCED \$17,500! Updated 2nd Floor POOLSIDE Unit - No One Above You! IMPACT WINDOWS & DOOR with Retractable Screen Door. Being Sold FURNISHED (some exclusions). AMAZING VIEWS of the Pool Directly Below Your unit, also FABULOUS Intracoastal Views, 2 Blocks from the Public Beach, Directly Across from WATER TAXI STOP & Accessible to the CIRCUIT. West Facing Balcony Overlooking Pool you will SEE AMAZING SUNSETS! 1 Assigned Parking & Storage Space & plenty Guest Parking. 18" Tile Floors Throughout, Open Floor Plan, Great for Entertaining. Bathroom with Huge Glass Enclosed Shower. Large Bedroom, Lots of Closets! Community Heated Pool, Cabana, BBQ, 2 Community Laundry Rooms (.50 Cents Ea.), close to Shopping, Golf, Dining, Beach, & much more. You Will LOVE THE LOCATION, Where You Live, Work & Play!

## 1110 North Riverside Drive, Pompano Beach, FL 33062 — Main

Disclaimer: Sizes and Dimensions are Approximate, Actual May Vary.