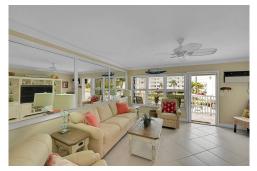

## PROPERTY DETAILS

REDUCED \$17,500! Updated 2nd Floor POOLSIDE Unit - No One Above You! IMPACT WINDOWS & DOOR with Retractable Screen Door. Being Sold FURNISHED (some exclusions). AMAZING VIEWS of the Pool Directly Below Your unit, also FABULOUS Intracoastal Views, 2 Blocks from the Public Beach, Directly Across from WATER TAXI STOP & Accessible to the CIRCUIT. West Facing Balcony Overlooking Pool you will SEE AMAZING SUNSETS! 1 Assigned Parking & Storage Space & plenty Guest Parking. 18" Tile Floors Throughout, Open Floor Plan, Great for Entertaining. Bathroom with Huge Glass Enclosed Shower. Large Bedroom, Lots of Closets! Community Heated Pool, Cabana, BBQ, 2 Community Laundry Rooms (.50 Cents Ea.), close to Shopping, Golf, Dining, Beach, & much more. You Will LOVE THE LOCATION, Where You Live, Work & Play!