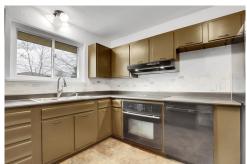

## PROPERTY DETAILS

Located in the desirable Athmar Park neighborhood, this charming brick home combines classic character with modern updates. The main level is fresh and move-in ready, featuring a spacious living area filled with natural light and a panoramic east-facing window showcasing the Denver skyline. The dining room opens to a back patio, creating a seamless indooroutdoor flow, perfect for morning coffee or summer gatherings in the lush backyard with mature trees. The basement offers over 600 square feet of potential for a home office, gym, or entertainment space. Enjoy easy access to parks, trails, and shops, along with quick commutes to downtown Denver. Don't miss this opportunity-schedule a showing today!