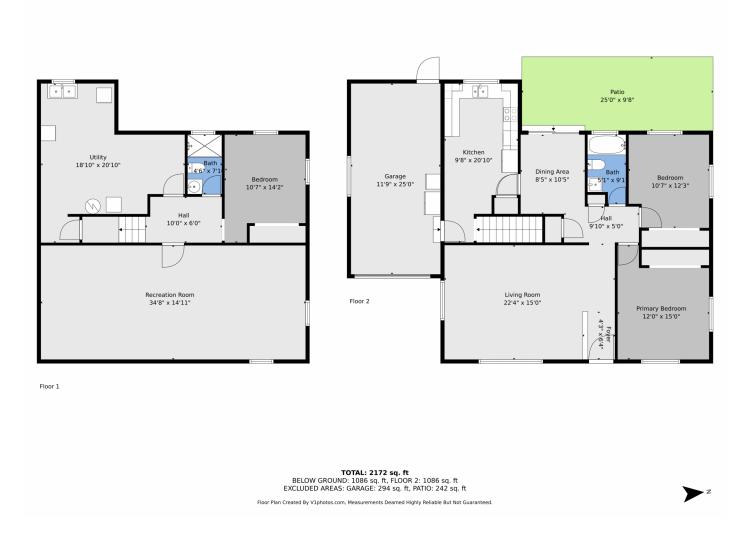

## 615 South Shoshone St, Denver, CO 80223 — All Levels

Disclaimer: Sizes and Dimensions are Approximate, Actual May Vary.