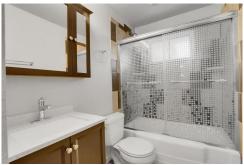

## PROPERTY DETAILS

Located in the desirable Athmar Park neighborhood, this charming brick home combines classic character with modern updates. The main level is fresh and move-in ready, featuring a spacious living area filled with natural light and a panoramic east-facing window showcasing the Denver skyline. The dining room opens to a back patio, creating a seamless indooroutdoor flow, perfect for morning coffee or summer gatherings in the lush backyard with mature trees. The basement offers over 600 square feet of potential for a home office, gym, or entertainment space. Enjoy easy access to parks, trails, and shops, along with quick commutes to downtown Denver. Don't miss this opportunity-schedule a showing today!