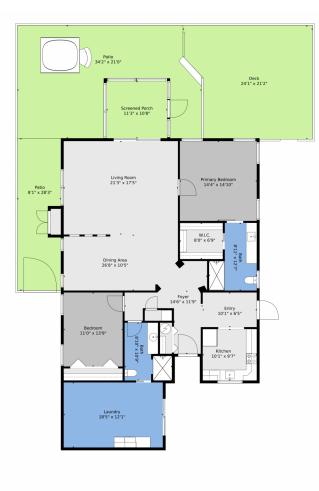

## 2375 Southeast 6th Street, Pompano Beach, FL 33062 — floorplan\_single\_0

TOTAL: 1806 sq. ft FLOOR 1: 1806 sq. ft EXCLUDED AREAS: SCREENED PORCH: 120 sq. ft, DECK: 457 sq. ft, PATIO: 770 sq. ft Floor Plan Created By V1photos.com, Measurements Deamed Highly Reliable But Not Guaranteed.

Disclaimer: Sizes and Dimensions are Approximate, Actual May Vary.

Rachael Barach 954-815-1418 rachael@rachaelbarach.com https://www.therachaelbarachgroup.com/

A