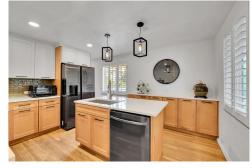

## PROPERTY DETAILS

This charming corner-lot ranch in the desirable Bonnie Brae neighborhood is a rare find in Denver! With a white brick facade and dark trim, the exterior exudes sophistication. A welcoming entry fover leads to a sunlit living room perfect for gatherings. The formal dining area features a contemporary chandelier and custom built-ins. The remodeled eat-in kitchen boasts granite countertops, a subway tile backsplash, maple cabinetry, and black stainless appliances. The serene primary bedroom includes hardwood floors and an ensuite bathroom, while a second bedroom shares a stylish bath with a glass shower. Additional features include a laundry room, mudroom, and a landscaped, fenced yard. Just a short walk to Bonnie Brae Park and close to Washington Park and Cherry Creek Mall, this home offers easy access to Denver's best amenities.