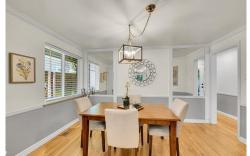

## PROPERTY DETAILS

This charming corner-lot ranch in the desirable Bonnie Brae neighborhood is a rare find in Denver! With a white brick facade and dark trim, the exterior exudes sophistication. A welcoming entry fover leads to a sunlit living room perfect for gatherings. The formal dining area features a contemporary chandelier and custom built-ins. The remodeled eat-in kitchen boasts granite countertops, a subway tile backsplash, maple cabinetry, and black stainless appliances. The serene primary bedroom includes hardwood floors and an ensuite bathroom, while a second bedroom shares a stylish bath with a glass shower. Additional features include a laundry room, mudroom, and a landscaped, fenced yard. Just a short walk to Bonnie Brae Park and close to Washington Park and Cherry Creek Mall, this home offers easy access to Denver's best amenities.