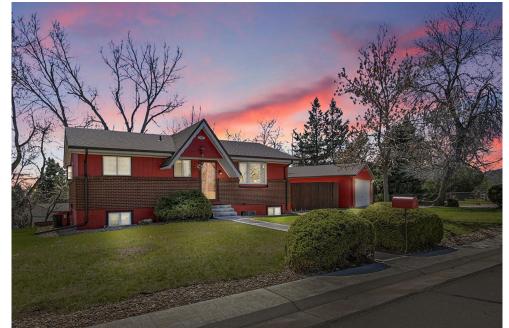

## 10978 W Ada Pl Lakewood, CO 80226-3801

**COMMUNITY: Briarwood Hills** 

Single Family

O\_ 949 SQFT

This gem in Lakewood's Briarwood Hills offers 1803 sq ft of comfortable living space. The lower level features a cozy family room with a gas fireplace, while the main floor boasts hardwood floors and abundant light. Enjoy the composite deck overlooking a serene yard. The property includes a detached 2-car garage, extra parking, and a shed for storage. Experience intown living and natural beauty in one exceptional home!