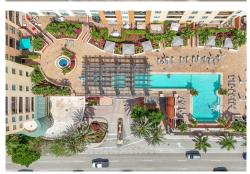

## PROPERTY DETAILS

This elegant condominium in Fort Lauderdale's Waverly community offers 1,200 square feet of modern living space with stunning city and pool views. The open floor plan features light wood flooring and large windows that flood the interior with natural light. The gourmet kitchen includes high-end stainless steel appliances and dark countertops, perfect for entertaining. The master suite provides comfort with a textured ceiling and ceiling fan. Residents enjoy an outdoor pool and landscaped grounds, with the beach, dining, and shopping nearby. This property is a prime opportunity for those seeking an upscale lifestyle in Fort Lauderdale.