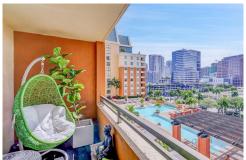

## PROPERTY DETAILS

This elegant condominium in Fort Lauderdale's Waverly community offers 1,200 square feet of modern living space with stunning city and pool views. The open floor plan features light wood flooring and large windows that flood the interior with natural light. The gourmet kitchen includes high-end stainless steel appliances and dark countertops, perfect for entertaining. The master suite provides comfort with a textured ceiling and ceiling fan. Residents enjoy an outdoor pool and landscaped grounds, with the beach, dining, and shopping nearby. This property is a prime opportunity for those seeking an upscale lifestyle in Fort Lauderdale.