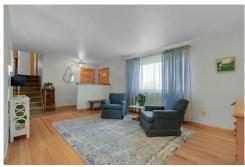

Step inside to discover a thoughtfully designed interior that includes a welcoming foyer with light tile flooring and a cozy living room featuring light wood-type flooring and a raised hearth masonry fireplace. The kitchen is a chef's delight, equipped with stainless steel appliances, light countertops, and a ceiling fan for comfort. The adjacent dining area, adorned with baseboards and natural light, offers a delightful space for family meals. With central air conditioning and a forced air heating system, this