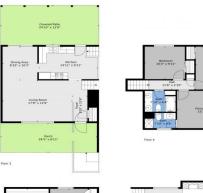

## floorplan\_all\_0

Single Family

0 \_ 2224 SQFT

2/1 Baths

## 4381 S Estes Street, Littleton, CO 80123 — All Levels

Disclaimer: Sizes and Dimensions are Approximate, Actual May Vary.