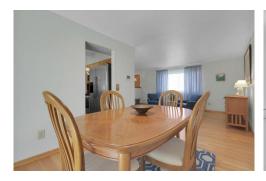

Step inside to discover a thoughtfully designed interior that includes a welcoming foyer with light tile flooring and a cozy living room featuring light wood-type flooring and a raised hearth masonry fireplace. The kitchen is a chef's delight, equipped with stainless steel appliances, light countertops, and a ceiling fan for comfort. The adjacent dining area, adorned with baseboards and natural light, offers a delightful space for family meals. With central air conditioning and a forced air heating system, this