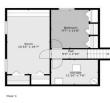

## floorplan\_all\_0

Single Family

0 \_ 2224 SQFT

2/1 Baths

## 4381 S Estes Street, Littleton, CO 80123 — All Levels

Disclaimer: Sizes and Dimensions are Approximate, Actual May Vary.