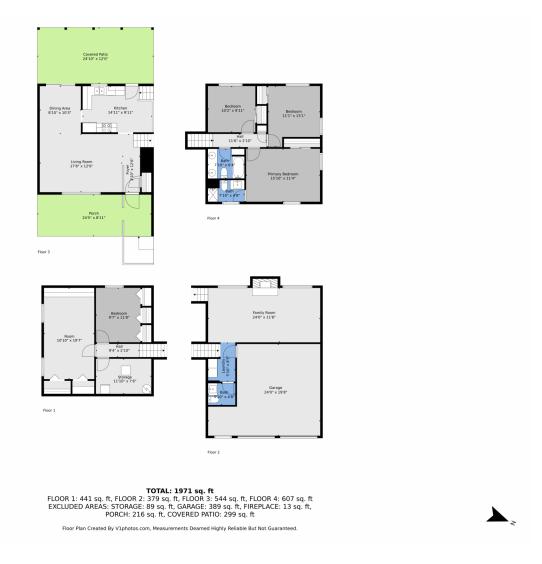

## floorplan\_all\_0

Single Family

0 \_ 2224 SQFT

2/1 Baths

## 4381 S Estes Street, Littleton, CO 80123 — All Levels

Disclaimer: Sizes and Dimensions are Approximate, Actual May Vary.