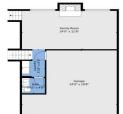

## floorplan\_all\_0

Single Family

0 \_ 2224 SQFT

2/1 Baths

## 4381 S Estes Street, Littleton, CO 80123 — All Levels

Disclaimer: Sizes and Dimensions are Approximate, Actual May Vary.