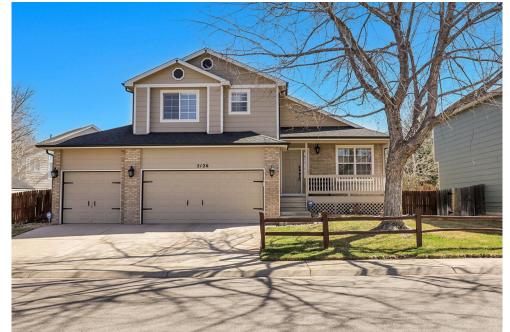

## 5126 S Malaya Way Centennial, CO 80015

Single Family

## PROPERTY DETAILS

Stop the car! Check out this stunning three-bedroom home with an oversized three-car garage in Park View Meadows! This bright, well-maintained residence features new paint, doors, flooring, and appliances. Enjoy mountain views from the welcoming front porch and spacious living room. The oversized kitchen has a breakfast nook and opens to a private backyard with mature landscaping, perfect for outdoor dining. The cozy family room includes a gas fireplace and large windows. The primary bedroom boasts an en suite bath and mountain views, with two additional bedrooms sharing a full bath. A partially finished basement offers crafting space, and a storage shed is included. Located near top-rated Cherry Creek schools and just minutes from Southlands Mall. Act fast-this gem won't last!