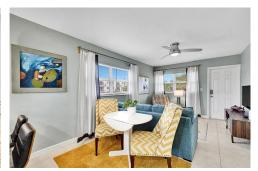

## PROPERTY DETAILS

Discover your POOLSIDE paradise at Oakland East Manors in Oakland Park, FL. This 2-Bedroom, 1-Bathroom Condo on the Second Floor is Completely Renovated, featuring an Expanded Kitchen with rare Granite Countertops, Custom Cabinets with Hidden Drawers, 2021 Stainless Steel Appliances, LED lighting and NEST AC control. FURNITURE NEGOTIABLE! The Upgraded Electrical, 2019 AC and 2021 Water Heater ensure modern convenience. The spa-like bathroom boasts Ceramic Tile, a Glass-Enclosed Shower with a Slotted Drain. Impact Windows offer Panoramic Views facing East, South & West, showcasing AMAZING POOL, SUNRISE & SUNSET VIEWS. Enjoy vibrant nearby shopping, dining, coffee, groceries, movies, airport, Wilton Manors, Las Olas, Fort Lauderdale & More! This is the lifestyle you deserve! WELCOME HOME!