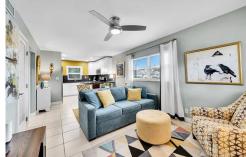

## PROPERTY DETAILS

Discover your POOLSIDE paradise at Oakland East Manors in Oakland Park, FL. This 2-Bedroom, 1-Bathroom Condo on the Second Floor is Completely Renovated, featuring an Expanded Kitchen with rare Granite Countertops, Custom Cabinets with Hidden Drawers, 2021 Stainless Steel Appliances, LED lighting and NEST AC control. FURNITURE NEGOTIABLE! The Upgraded Electrical, 2019 AC and 2021 Water Heater ensure modern convenience. The spa-like bathroom boasts Ceramic Tile, a Glass-Enclosed Shower with a Slotted Drain. Impact Windows offer Panoramic Views facing East, South & West, showcasing AMAZING POOL, SUNRISE & SUNSET VIEWS. Enjoy vibrant nearby shopping, dining, coffee, groceries, movies, airport, Wilton Manors, Las Olas, Fort Lauderdale & More! This is the lifestyle you deserve! WELCOME HOME!