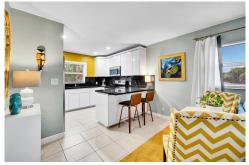

## PROPERTY DETAILS

Discover your POOLSIDE paradise at Oakland East Manors in Oakland Park, FL. This 2-Bedroom, 1-Bathroom Condo on the Second Floor is Completely Renovated, featuring an Expanded Kitchen with rare Granite Countertops, Custom Cabinets with Hidden Drawers, 2021 Stainless Steel Appliances, LED lighting and NEST AC control. FURNITURE NEGOTIABLE! The Upgraded Electrical, 2019 AC and 2021 Water Heater ensure modern convenience. The spa-like bathroom boasts Ceramic Tile, a Glass-Enclosed Shower with a Slotted Drain. Impact Windows offer Panoramic Views facing East, South & West, showcasing AMAZING POOL, SUNRISE & SUNSET VIEWS. Enjoy vibrant nearby shopping, dining, coffee, groceries, movies, airport, Wilton Manors, Las Olas, Fort Lauderdale & More! This is the lifestyle you deserve! WELCOME HOME!