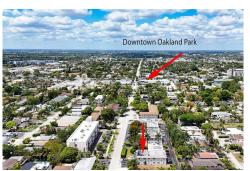

## 1581 Northeast 34th Court Oakland Park, FL 33334

**COMMUNITY: Oakland East Manors Condo** 

MLS #F10496096 PRICE \$244,900

## PROPERTY DETAILS

Discover your POOLSIDE paradise at Oakland East Manors in Oakland Park, FL. This 2-Bedroom, 1-Bathroom Condo on the Second Floor is Completely Renovated, featuring an Expanded Kitchen with rare Granite Countertops, Custom Cabinets with Hidden Drawers, 2021 Stainless Steel Appliances, LED lighting and NEST AC control. FURNITURE NEGOTIABLE! The Upgraded Electrical, 2019 AC and 2021 Water Heater ensure modern convenience. The spa-like bathroom boasts Ceramic Tile, a Glass-Enclosed Shower with a Slotted Drain. Impact Windows offer Panoramic Views facing East, South & West, showcasing AMAZING POOL, SUNRISE & SUNSET VIEWS. Enjoy vibrant nearby shopping, dining, coffee, groceries, movies, airport, Wilton Manors, Las Olas, Fort Lauderdale & More! This is the lifestyle you deserve! WELCOME HOME!