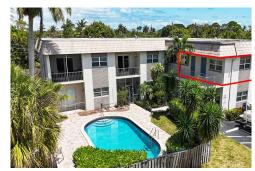

## JUST REDUCED! CORNER UNIT! POOLSIDE, 2nd FLOOR!

Condominium

0\_678 SQFT

## PROPERTY DETAILS

Discover your POOLSIDE paradise at Oakland East Manors in Oakland Park, FL. This 2-Bedroom, 1-Bathroom Condo on the Second Floor is Completely Renovated, featuring an Expanded Kitchen with rare Granite Countertops, Custom Cabinets with Hidden Drawers, 2021 Stainless Steel Appliances, LED lighting and NEST AC control. FURNITURE NEGOTIABLE! The Upgraded Electrical, 2019 AC and 2021 Water Heater ensure modern convenience. The spa-like bathroom boasts Ceramic Tile, a Glass-Enclosed Shower with a Slotted Drain. Impact Windows offer Panoramic Views facing East, South & West, showcasing AMAZING POOL, SUNRISE & SUNSET VIEWS. Enjoy vibrant nearby shopping, dining, coffee, groceries, movies, airport, Wilton Manors, Las Olas, Fort Lauderdale & More! This is the lifestyle you deserve! WELCOME HOME!