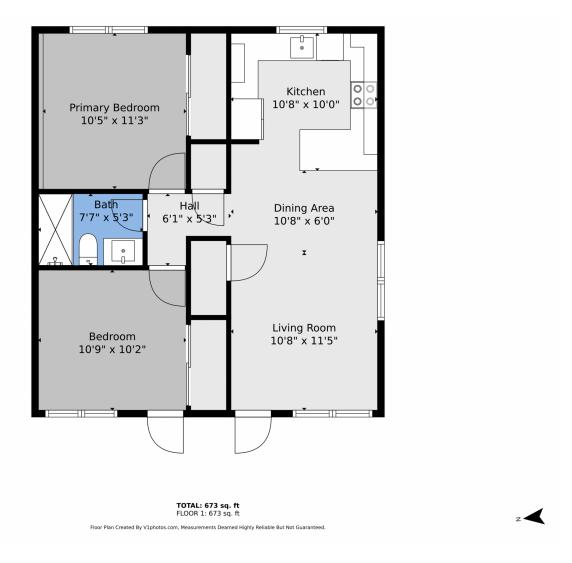

## 1581 Northeast 34th Court, Oakland Park, FL 33334 — Main Level

Disclaimer: Sizes and Dimensions are Approximate, Actual May Vary.