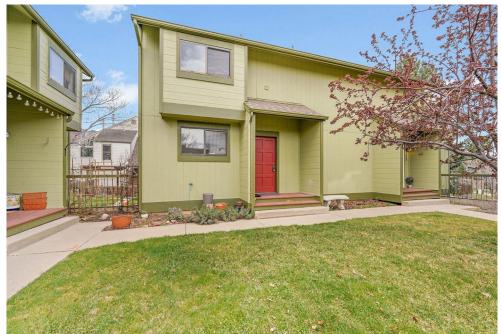

## PROPERTY DETAILS

Stunning Townhouse-Style Condo with Flatiron Views! Located in a prime Boulder area, this bright, two-story condo offers mountain charm and urban convenience. Steps from Boulder Mountain Park's trails, enjoy easy access to hiking adventures. Inside, the airy layout features vaulted ceilings, teak hardwood floors, and exposed beams. The living room has a large window showcasing Flatiron views, while the south-facing porch is ideal for morning coffee. With two bedrooms and an optional third bedroom/study, this home provides flexibility. The kitchen features granite countertops and stainless-steel appliances. Additional perks include a detached garage, top-rated schools nearby, and easy access to shopping and dining. HOA includes an EcoPass for public transit. Experience serene living with city conveniences!