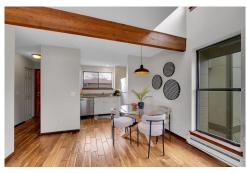

## PROPERTY DETAILS

Stunning Townhouse-Style Condo with Flatiron Views! Located in a prime Boulder area, this bright, two-story condo offers mountain charm and urban convenience. Steps from Boulder Mountain Park's trails, enjoy easy access to hiking adventures. Inside, the airy layout features vaulted ceilings, teak hardwood floors, and exposed beams. The living room has a large window showcasing Flatiron views, while the south-facing porch is ideal for morning coffee. With two bedrooms and an optional third bedroom/study, this home provides flexibility. The kitchen features granite countertops and stainless-steel appliances. Additional perks include a detached garage, top-rated schools nearby, and easy access to shopping and dining. HOA includes an EcoPass for public transit. Experience serene living with city conveniences!