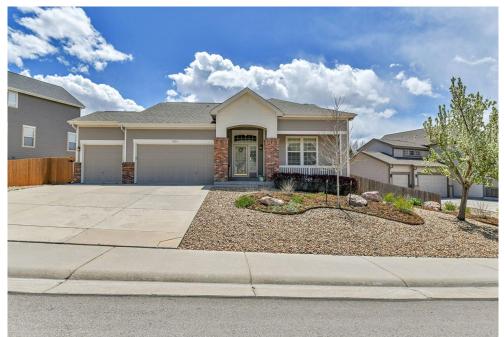

## 1034 Halfmoon drive Castle Rock, CO 80104

**COMMUNITY:** Crystal Valley Ranch

## PROPERTY DETAILS

Welcome to your dream home in Antelope Ridge, Crystal Valley Ranch! This charming ranch-style residence features mainfloor living with an open floor plan. The cozy family room with a gas fireplace flows into the kitchen, equipped with ample cabinets and a breakfast nook. The spacious primary suite includes vaulted ceilings, a 5-piece bathroom, and a large walk-in closet. Two additional bedrooms and a full bathroom complete the main floor. Enjoy the oversized 3-car garage and a stunning backyard with \$40k in xeriscaping. The unfinished basement offers endless possibilities. Residents have access to a rec center, pool, parks, and trails. Conveniently located near I-25 and just 5 minutes from Downtown Castle Rock, this home is a must-see!