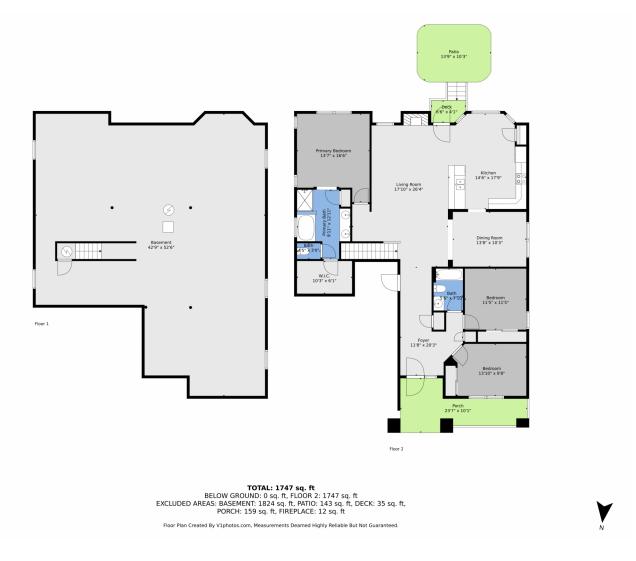

## 1034 Halfmoon drive, Castle Rock, CO 80104 — All Levels

Disclaimer: Sizes and Dimensions are Approximate, Actual May Vary.