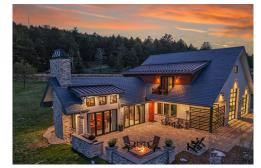

## 5166 Bear Mountain Drive Evergreen, CO 80439

**COMMUNITY: Bear Mountain Vista Meadow** 

MLS # 3459676 **PRICE** \$1,695,000

Single Family

O\_1199 SQFT

## PROPERTY DETAILS

Modern 2BD/2BA home on 8.54 acres in Bear Mountain Vista—ideal for buyers seeking space, style, and future potential. Vaulted ceilings, stone fireplace, quartzite kitchen, and expansive outdoor living with built-in cooking area for gas grill and fire pit. The oversized garage mirrors the square footage of the home and is equally impressive, offering finished interior space, radiant heat, hot and cold water with (2) floor drains. Designed for future ADU use; preliminary plans for a 5,400+ sq ft main home included. Infrastructure is in place—7-bedroom, septic and electric. Park-like setting, beautifully maintained, offering privacy just minutes from town and trails. Live, build, and thrive in Colorado's mountain lifestyle.