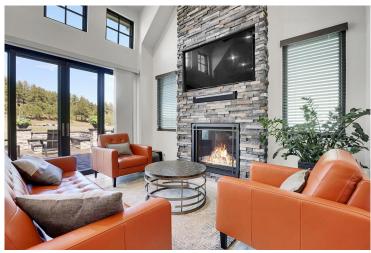

## PROPERTY DETAILS

Modern 2BD/2BA home on 8.54 acres in Bear Mountain Vista—ideal for buyers seeking space, style, and future potential. Vaulted ceilings, stone fireplace, quartzite kitchen, and expansive outdoor living with built-in cooking area for gas grill and fire pit. The oversized garage mirrors the square footage of the home and is equally impressive, offering finished interior space, radiant heat, hot and cold water with (2) floor drains. Designed for future ADU use; preliminary plans for a 5,400+ sq ft main home included. Infrastructure is in place—7-bedroom, septic and electric. Park-like setting, beautifully maintained, offering privacy just minutes from town and trails. Live, build, and thrive in Colorado's mountain lifestyle.