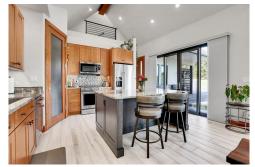

## PROPERTY DETAILS

Modern 2BD/2BA home on 8.54 acres in Bear Mountain Vista—ideal for buyers seeking space, style, and future potential. Vaulted ceilings, stone fireplace, quartzite kitchen, and expansive outdoor living with built-in cooking area for gas grill and fire pit. The oversized garage mirrors the square footage of the home and is equally impressive, offering finished interior space, radiant heat, hot and cold water with (2) floor drains. Designed for future ADU use; preliminary plans for a 5,400+ sq ft main home included. Infrastructure is in place—7-bedroom, septic and electric. Park-like setting, beautifully maintained, offering privacy just minutes from town and trails. Live, build, and thrive in Colorado's mountain lifestyle.