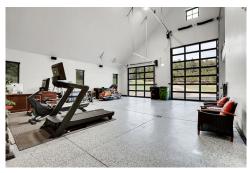

## PROPERTY DETAILS

Modern 2BD/2BA home on 8.54 acres in Bear Mountain Vista—ideal for buyers seeking space, style, and future potential. Vaulted ceilings, stone fireplace, quartzite kitchen, and expansive outdoor living with built-in cooking area for gas grill and fire pit. The oversized garage mirrors the square footage of the home and is equally impressive, offering finished interior space, radiant heat, hot and cold water with (2) floor drains. Designed for future ADU use; preliminary plans for a 5,400+ sq ft main home included. Infrastructure is in place—7-bedroom, septic and electric. Park-like setting, beautifully maintained, offering privacy just minutes from town and trails. Live, build, and thrive in Colorado's mountain lifestyle.