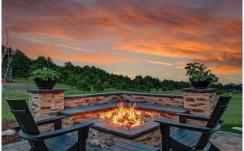

## PROPERTY DETAILS

Modern 2BD/2BA home on 8.54 acres in Bear Mountain Vista—ideal for buyers seeking space, style, and future potential. Vaulted ceilings, stone fireplace, quartzite kitchen, and expansive outdoor living with built-in cooking area for gas grill and fire pit. The oversized garage mirrors the square footage of the home and is equally impressive, offering finished interior space, radiant heat, hot and cold water with (2) floor drains. Designed for future ADU use; preliminary plans for a 5,400+ sq ft main home included. Infrastructure is in place—7-bedroom, septic and electric. Park-like setting, beautifully maintained, offering privacy just minutes from town and trails. Live, build, and thrive in Colorado's mountain lifestyle.