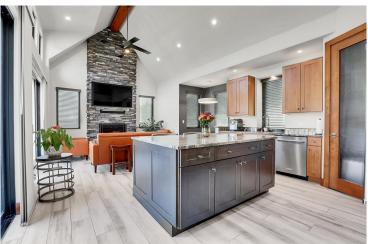

## PROPERTY DETAILS

Modern 2BD/2BA home on 8.54 acres in Bear Mountain Vista—ideal for buyers seeking space, style, and future potential. Vaulted ceilings, stone fireplace, quartzite kitchen, and expansive outdoor living with built-in cooking area for gas grill and fire pit. The oversized garage mirrors the square footage of the home and is equally impressive, offering finished interior space, radiant heat, hot and cold water with (2) floor drains. Designed for future ADU use; preliminary plans for a 5,400+ sq ft main home included. Infrastructure is in place—7-bedroom, septic and electric. Park-like setting, beautifully maintained, offering privacy just minutes from town and trails. Live, build, and thrive in Colorado's mountain lifestyle.