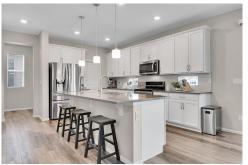

Inside, an office greets you at the entrance, leading to an open floor plan that combines the living room, dining area, and kitchen. The living room has light wood-style flooring and plenty of natural light. The kitchen is a chef's dream with stainless steel appliances, a gas stove, stone countertops, a large island, and a walk-in pantry.