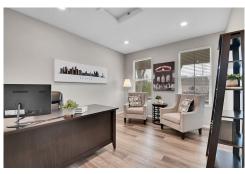

Inside, an office greets you at the entrance, leading to an open floor plan that combines the living room, dining area, and kitchen. The living room has light wood-style flooring and plenty of natural light. The kitchen is a chef's dream with stainless steel appliances, a gas stove, stone countertops, a large island, and a walk-in pantry.