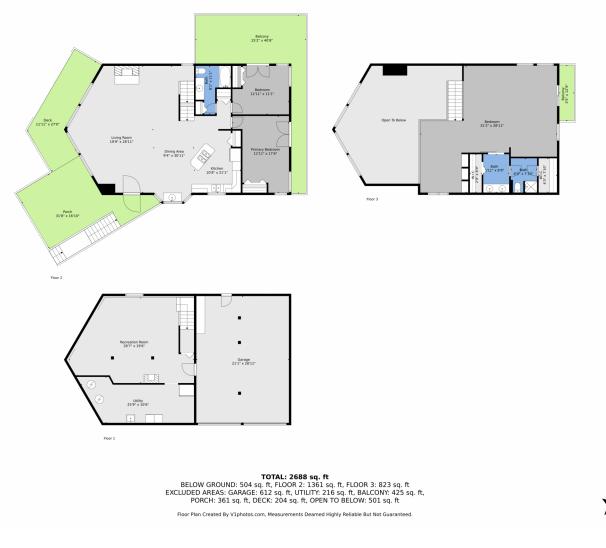

## 387 Pine Drive, Idaho Springs, CO 80439 — Lower Level

Floor Plan Created By V1photos.com, Measurements Deamed Highly Reliable But Not Guaranteed.

Disclaimer: Sizes and Dimensions are Approximate, Actual May Vary.

## 387 Pine Drive, Idaho Springs, CO 80439 — Main

Disclaimer: Sizes and Dimensions are Approximate, Actual May Vary.

## 387 Pine Drive, Idaho Springs, CO 80439 — All Levels

Disclaimer: Sizes and Dimensions are Approximate, Actual May Vary.