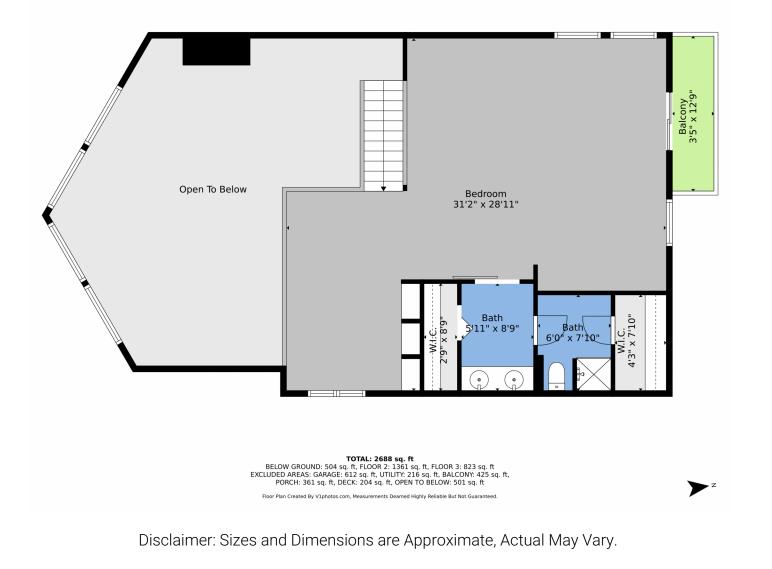

## 387 Pine Drive, Idaho Springs, CO 80439 — All Levels

Disclaimer: Sizes and Dimensions are Approximate, Actual May Vary.