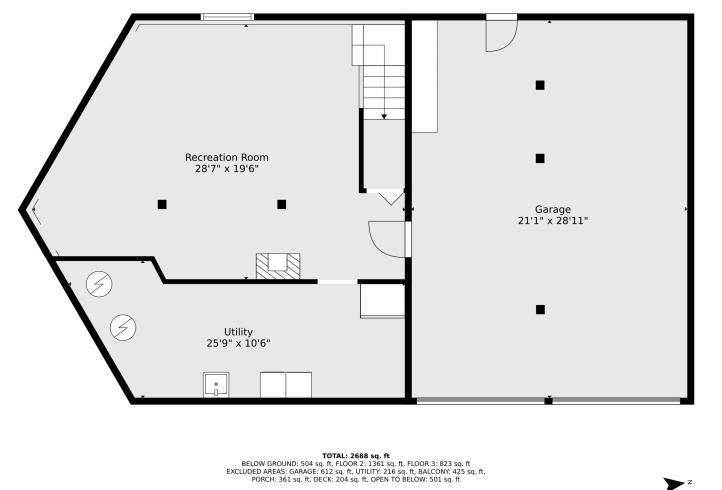

## 387 Pine Drive, Idaho Springs, CO 80439 — Lower Level

Floor Plan Created By V1photos.com, Measurements Deamed Highly Reliable But Not Guaranteed.

Disclaimer: Sizes and Dimensions are Approximate, Actual May Vary.