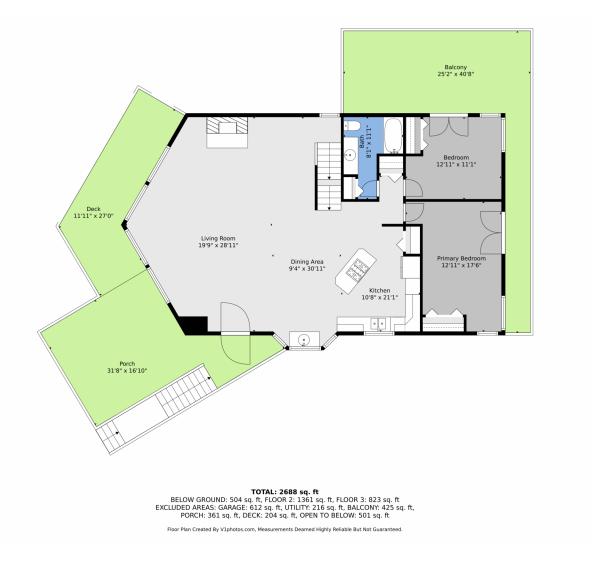

## 387 Pine Drive, Idaho Springs, CO 80439 — Main

Disclaimer: Sizes and Dimensions are Approximate, Actual May Vary.