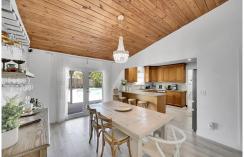

## Key Features:

- 4 bedrooms, 2 bathrooms with split floor plan for privacy
- Spacious living and dining rooms with vaulted ceilings and impact windows
- Updated kitchen with new smart appliances and high-end finishes
- Master retreat with custom walk-in closets and updated porcelain tile bathrooms
- Outdoor oasis: Salt chlorinated pool, oversized roofed patio, deck, and pizza oven