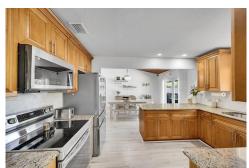

## Key Features:

- 4 bedrooms, 2 bathrooms with split floor plan for privacy
- Spacious living and dining rooms with vaulted ceilings and impact windows
- Updated kitchen with new smart appliances and high-end finishes
- Master retreat with custom walk-in closets and updated porcelain tile bathrooms
- Outdoor oasis: Salt chlorinated pool, oversized roofed patio, deck, and pizza oven