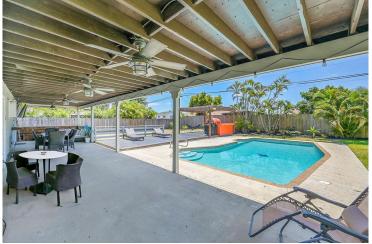

## Key Features:

- 4 bedrooms, 2 bathrooms with split floor plan for privacy
- Spacious living and dining rooms with vaulted ceilings and impact windows
- Updated kitchen with new smart appliances and high-end finishes
- Master retreat with custom walk-in closets and updated porcelain tile bathrooms
- Outdoor oasis: Salt chlorinated pool, oversized roofed patio, deck, and pizza oven

## Additional Highlights:

- Over 1/4-acre lot (bring your boat!) with fenced yard and beautiful landscaping
- New A/C, water heater, and VS pool pump
- Large indoor laundry room with new washer/dryer
- Two-car garage and driveway for up to 4 vehicles