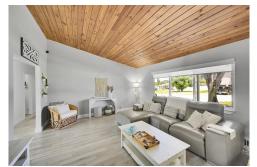

## Key Features:

- 4 bedrooms, 2 bathrooms with split floor plan for privacy
- Spacious living and dining rooms with vaulted ceilings and impact windows
- Updated kitchen with new smart appliances and high-end finishes
- Master retreat with custom walk-in closets and updated porcelain tile bathrooms
- Outdoor oasis: Salt chlorinated pool, oversized roofed patio, deck, and pizza oven