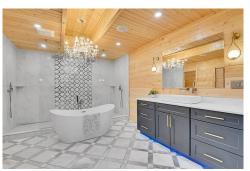

## PROPERTY DETAILS

Looking for the perfect mountain getaway? Check out this stunning log home! Watch the video at https://vimeo.com/1079229202. It features a cozy rustic vibe with modern touches like a quartz kitchen island, stainless steel appliances, and a stylish hexagonal backsplash. The living room boasts a stone fireplace, large windows for natural light, and breathtaking views. Unwind in the luxurious bathroom with a freestanding tub and sleek glass shower. Plus, enjoy a theater room for movie nights and a deck ideal for sipping coffee while taking in the scenery. Ready to make it your forever home? Call today to see it-you won't want to leave! Septic rated for 4 bedrooms, suitable for 8 people.