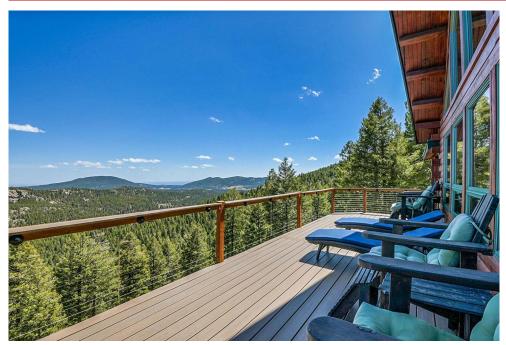

## PROPERTY DETAILS

Looking for the perfect mountain getaway? Check out this stunning log home! Watch the video at https://vimeo.com/1079229202. It features a cozy rustic vibe with modern touches like a quartz kitchen island, stainless steel appliances, and a stylish hexagonal backsplash. The living room boasts a stone fireplace, large windows for natural light, and breathtaking views. Unwind in the luxurious bathroom with a freestanding tub and sleek glass shower. Plus, enjoy a theater room for movie nights and a deck ideal for sipping coffee while taking in the scenery. Ready to make it your forever home? Call today to see it-you won't want to leave! Septic rated for 4 bedrooms, suitable for 8 people.