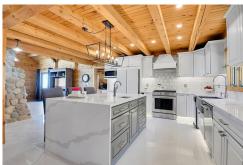

## PROPERTY DETAILS

Looking for the perfect mountain getaway? Check out this stunning log home! Watch the video at https://vimeo.com/1079229202. It features a cozy rustic vibe with modern touches like a quartz kitchen island, stainless steel appliances, and a stylish hexagonal backsplash. The living room boasts a stone fireplace, large windows for natural light, and breathtaking views. Unwind in the luxurious bathroom with a freestanding tub and sleek glass shower. Plus, enjoy a theater room for movie nights and a deck ideal for sipping coffee while taking in the scenery. Ready to make it your forever home? Call today to see it-you won't want to leave! Septic rated for 4 bedrooms, suitable for 8 people.