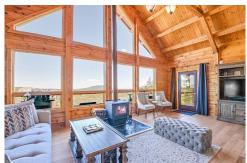

## PROPERTY DETAILS

Looking for the perfect mountain getaway? Check out this stunning log home! Watch the video at https://vimeo.com/1079229202. It features a cozy rustic vibe with modern touches like a quartz kitchen island, stainless steel appliances, and a stylish hexagonal backsplash. The living room boasts a stone fireplace, large windows for natural light, and breathtaking views. Unwind in the luxurious bathroom with a freestanding tub and sleek glass shower. Plus, enjoy a theater room for movie nights and a deck ideal for sipping coffee while taking in the scenery. Ready to make it your forever home? Call today to see it-you won't want to leave! Septic rated for 4 bedrooms, suitable for 8 people.