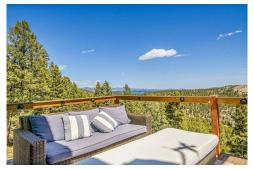

## PROPERTY DETAILS

Looking for the perfect mountain getaway? Check out this stunning log home! Watch the video at https://vimeo.com/1079229202. It features a cozy rustic vibe with modern touches like a quartz kitchen island, stainless steel appliances, and a stylish hexagonal backsplash. The living room boasts a stone fireplace, large windows for natural light, and breathtaking views. Unwind in the luxurious bathroom with a freestanding tub and sleek glass shower. Plus, enjoy a theater room for movie nights and a deck ideal for sipping coffee while taking in the scenery. Ready to make it your forever home? Call today to see it-you won't want to leave! Septic rated for 4 bedrooms, suitable for 8 people.