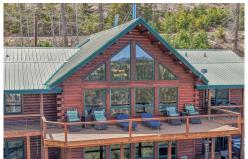

## PROPERTY DETAILS

Looking for the perfect mountain getaway? Check out this stunning log home! Watch the video at https://vimeo.com/1079229202. It features a cozy rustic vibe with modern touches like a quartz kitchen island, stainless steel appliances, and a stylish hexagonal backsplash. The living room boasts a stone fireplace, large windows for natural light, and breathtaking views. Unwind in the luxurious bathroom with a freestanding tub and sleek glass shower. Plus, enjoy a theater room for movie nights and a deck ideal for sipping coffee while taking in the scenery. Ready to make it your forever home? Call today to see it-you won't want to leave! Septic rated for 4 bedrooms, suitable for 8 people.