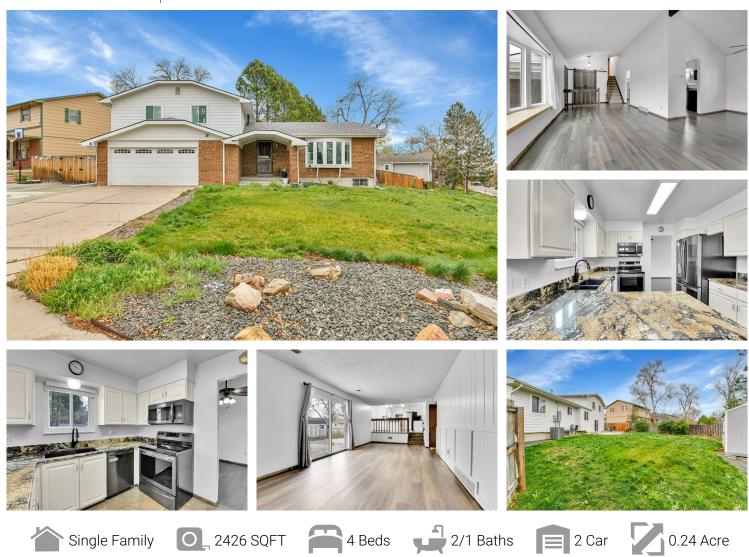

## PROPERTY DETAILS

Come see this stunning semi-custom home in Columbine Hills, perfectly set on a spacious quarter-acre corner lot in a quiet cul-de-sac! Bursting with upgrades, this home features brand new windows throughout, a brand new roof, and an updated kitchen with sleek stainless steel appliances, granite countertops, and stylish ceramic tile in the bathrooms. Step outside to a beautifully landscaped backyard complete with a patio that's perfect for relaxing or entertaining. You'll love the new fence, the 8x12 Shed for extra storage, and the convenience of a new electrical panel, newer AC and furnace, updated siding with added insulation, a new garage door, and all new exterior doors. The basement offers a newly installed egress window in the fourth bedroom, and there's even 3-car parking space on the side of the house or can be used for RV Parking! This move-in ready home has it all – come fall in love today!