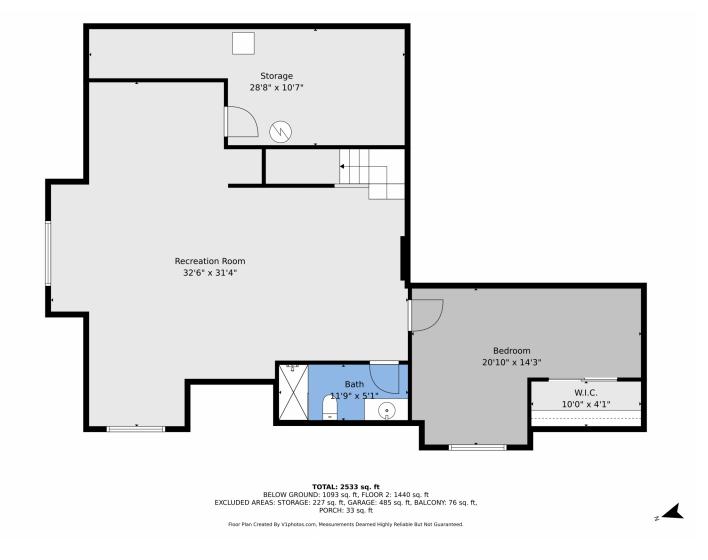

# 3751 W 136th Ave Unit F4, Broomfield, CO 80023 — Lower Level

Disclaimer: Sizes and Dimensions are Approximate, Actual May Vary.