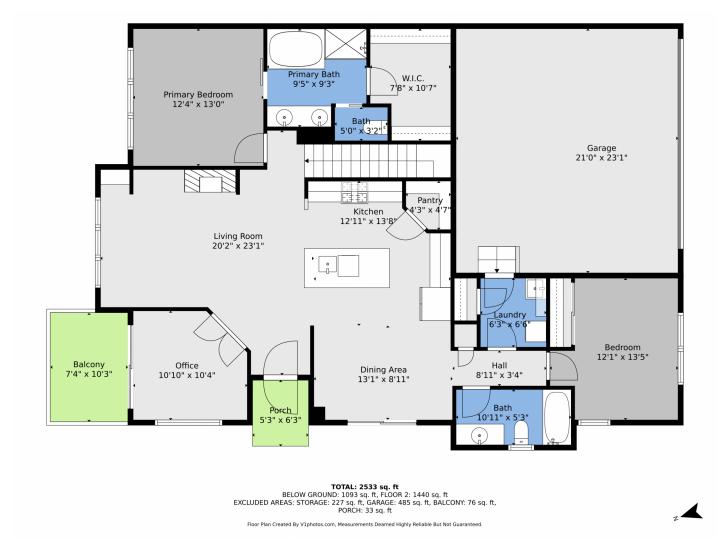

# 3751 W 136th Ave Unit F4, Broomfield, CO 80023 — Main

Disclaimer: Sizes and Dimensions are Approximate, Actual May Vary.