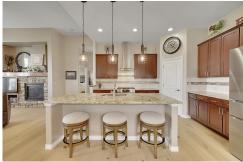

#### PROPERTY DETAILS

Experience stunning mountain views in this upgraded townhouse adjacent to The Broadlands Golf Course and a tranquil pond. This rare location offers a peaceful backdrop with beautiful sunsets right from your patio. Inside, enjoy rich hardwood flooring, a chef-inspired kitchen with granite countertops and Bosch appliances, and custom wood shutters. The finished basement is perfect for entertaining or as a guest space, while the garage features an epoxy-coated floor. Recent upgrades ensure comfort and efficiency, including a fresh exterior and a soon-to-be-installed new roof. This home combines modern upgrades with a unique golf course lifestyle, making everyday living feel like a retreat.