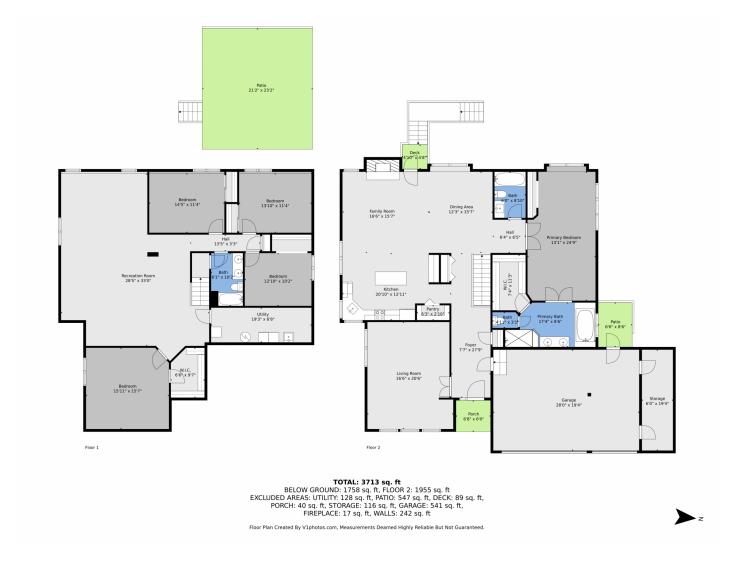

## 8320 Ashford Court, Colorado Springs, CO 80920 — All Levels

Disclaimer: Sizes and Dimensions are Approximate, Actual May Vary.