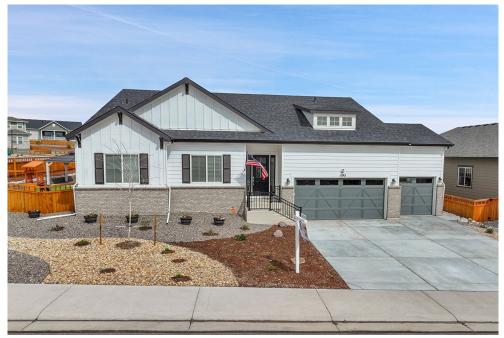

## 1195 Melting Snow Way Castle Rock, CO 80109

**COMMUNITY:** The Meadows

## GORGEOUS RANCH LOCATED IN THE MEADOWS/BLACKTAIL NEIGHBORHOOD

Single Family

0 4602 SQFT

4 Beds 3/1 Baths

## PROPERTY DETAILS

SPECTACULAR RANCH! This meticulously designed 2024 build is perfect for multi-gen living. It features a finished basement, a 3-car garage with custom storage, and a main floor master suite. Located on a corner lot in "The Meadows," the open floorplan boasts 10' ceilings, a formal dining room, and a gourmet kitchen with quartz island, gas cooktop, and stainless steel appliances. The spacious great room has a contemporary gas fireplace. The primary suite includes a walk-in closet and deluxe bath. The finished basement offers a rec room, a 4th bedroom, and a flex room. Enjoy a low-maintenance backyard with a covered patio, BBQ gas line, and a new gazebo with a fire pit. Close to Red Hawk Golf Course, I-25, dining, shopping, and miles of trails, this home combines luxury and charm. Don't miss the list of custom upgrades!