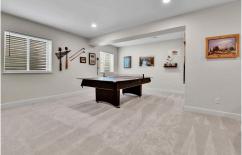

## PROPERTY DETAILS

SPECTACULAR RANCH! This meticulously designed 2024 build is perfect for multi-gen living. It features a finished basement, a 3-car garage with custom storage, and a main floor master suite. Located on a corner lot in "The Meadows," the open floorplan boasts 10' ceilings, a formal dining room, and a gourmet kitchen with quartz island, gas cooktop, and stainless steel appliances. The spacious great room has a contemporary gas fireplace. The primary suite includes a walk-in closet and deluxe bath. The finished basement offers a rec room, a 4th bedroom, and a flex room. Enjoy a low-maintenance backyard with a covered patio, BBQ gas line, and a new gazebo with a fire pit. Close to Red Hawk Golf Course, I-25, dining, shopping, and miles of trails, this home combines luxury and charm. Don't miss the list of custom upgrades!