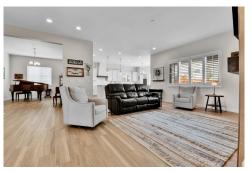

## PROPERTY DETAILS

SPECTACULAR RANCH! This meticulously designed 2024 build is perfect for multi-gen living. It features a finished basement, a 3-car garage with custom storage, and a main floor master suite. Located on a corner lot in "The Meadows," the open floorplan boasts 10' ceilings, a formal dining room, and a gourmet kitchen with quartz island, gas cooktop, and stainless steel appliances. The spacious great room has a contemporary gas fireplace. The primary suite includes a walk-in closet and deluxe bath. The finished basement offers a rec room, a 4th bedroom, and a flex room. Enjoy a low-maintenance backyard with a covered patio, BBQ gas line, and a new gazebo with a fire pit. Close to Red Hawk Golf Course, I-25, dining, shopping, and miles of trails, this home combines luxury and charm. Don't miss the list of custom upgrades!