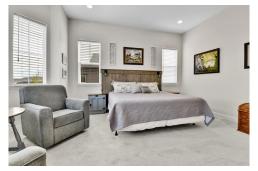

## PROPERTY DETAILS

SPECTACULAR RANCH! This meticulously designed 2024 build is perfect for multi-gen living. It features a finished basement, a 3-car garage with custom storage, and a main floor master suite. Located on a corner lot in "The Meadows," the open floorplan boasts 10' ceilings, a formal dining room, and a gourmet kitchen with quartz island, gas cooktop, and stainless steel appliances. The spacious great room has a contemporary gas fireplace. The primary suite includes a walk-in closet and deluxe bath. The finished basement offers a rec room, a 4th bedroom, and a flex room. Enjoy a low-maintenance backyard with a covered patio, BBQ gas line, and a new gazebo with a fire pit. Close to Red Hawk Golf Course, I-25, dining, shopping, and miles of trails, this home combines luxury and charm. Don't miss the list of custom upgrades!