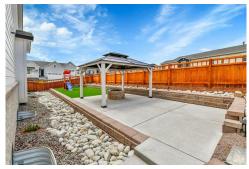

## PROPERTY DETAILS

SPECTACULAR RANCH! This meticulously designed 2024 build is perfect for multi-gen living. It features a finished basement, a 3-car garage with custom storage, and a main floor master suite. Located on a corner lot in "The Meadows," the open floorplan boasts 10' ceilings, a formal dining room, and a gourmet kitchen with quartz island, gas cooktop, and stainless steel appliances. The spacious great room has a contemporary gas fireplace. The primary suite includes a walk-in closet and deluxe bath. The finished basement offers a rec room, a 4th bedroom, and a flex room. Enjoy a low-maintenance backyard with a covered patio, BBQ gas line, and a new gazebo with a fire pit. Close to Red Hawk Golf Course, I-25, dining, shopping, and miles of trails, this home combines luxury and charm. Don't miss the list of custom upgrades!