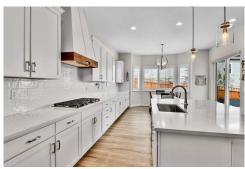

## PROPERTY DETAILS

SPECTACULAR RANCH! This meticulously designed 2024 build is perfect for multi-gen living. It features a finished basement, a 3-car garage with custom storage, and a main floor master suite. Located on a corner lot in "The Meadows," the open floorplan boasts 10' ceilings, a formal dining room, and a gourmet kitchen with quartz island, gas cooktop, and stainless steel appliances. The spacious great room has a contemporary gas fireplace. The primary suite includes a walk-in closet and deluxe bath. The finished basement offers a rec room, a 4th bedroom, and a flex room. Enjoy a low-maintenance backyard with a covered patio, BBQ gas line, and a new gazebo with a fire pit. Close to Red Hawk Golf Course, I-25, dining, shopping, and miles of trails, this home combines luxury and charm. Don't miss the list of custom upgrades!