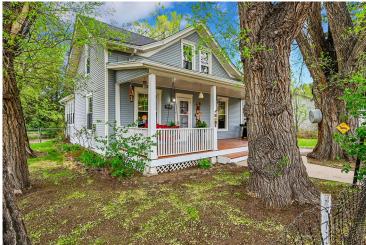

## PROPERTY DETAILS

This home is a true gem, located at the corner of Wood Avenue and Polk Street in the historic Roswell area of the Old North End. Come enjoy the curb appeal this home affords with mature trees, a fully fenced yard, and a covered front porch. There is also a large side yard, perfect for a play area or a sports court. Built in 1914, this home has had many recent updates, including vinyl siding, vinyl windows, composite roof shingles, a wood deck and a landscaped yard with both sprinkler and drip systems. Lovely lilac bushes, iris, peonies, myrtle and many other perennial plants complement the lush grass areas. Step inside and enjoy the original, handsome hardwood floors and trim. Attention to detail is evident throughout. The main floor consists of a living room, dining room, full bathroom, laundry area and an eat-in kitchen. The whimsical black and white kitchen is a cook's delight with an Elmira cast iron stove, glass front upper cabinets, butcher block island, and a built-in eating nook with abovestorage shelving. Located off the kitchen, there is a handy mudroom with access to the basement, outdoors, and storage garage. Upstairs, there are three generous bedrooms with energy efficient vinyl windows. The lot is zoned R2 so you can add a new garage with additional living space if you wish. The neighborhood is centrally located and close to the park, trail system, interstate, coffee shops, restaurants, schools, and Penrose Hospital. Come visit -- this property has been lovingly cared for over the years and is now looking for someone who will appreciate its attributes, character and charm.