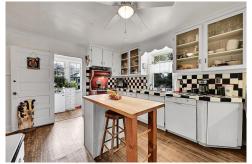

## PROPERTY DETAILS

This home is a true gem, located at the corner of Wood Avenue and Polk Street in the historic Roswell area of the Old North End. Come enjoy the curb appeal this home affords with mature trees, a fully fenced yard, and a covered front porch. There is also a large side yard, perfect for a play area or a sports court. Built in 1914, this home has had many recent updates, including vinyl siding, vinyl windows, composite roof shingles, a wood deck and a landscaped yard with both sprinkler and drip systems. Lovely lilac bushes, iris, peonies, myrtle and many other perennial plants complement the lush grass areas. Step inside and enjoy the original, handsome hardwood floors and trim. Attention to detail is evident throughout. The main floor consists of a living room, dining room, full bathroom, laundry area and an eat-in kitchen. The whimsical black and white kitchen is a cook's delight with an Elmira cast iron stove, glass front upper cabinets, butcher block island, and a built-in eating nook with abovestorage shelving. Located off the kitchen, there is a handy mudroom with access to the basement, outdoors, and storage garage. Upstairs, there are three generous bedrooms with energy efficient vinyl windows. The lot is zoned R2 so you can add a new garage with additional living space if you wish. The neighborhood is centrally located and close to the park, trail system, interstate, coffee shops, restaurants, schools, and Penrose Hospital. Come visit -- this property has been lovingly cared for over the years and is now looking for someone who will appreciate its attributes, character and charm.