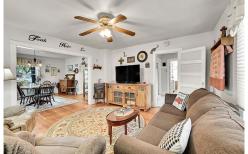

## PROPERTY DETAILS

This home is a true gem, located at the corner of Wood Avenue and Polk Street in the historic Roswell area of the Old North End. Come enjoy the curb appeal this home affords with mature trees, a fully fenced yard, and a covered front porch. There is also a large side yard, perfect for a play area or a sports court. Built in 1914, this home has had many recent updates, including vinyl siding, vinyl windows, composite roof shingles, a wood deck and a landscaped yard with both sprinkler and drip systems. Lovely lilac bushes, iris, peonies, myrtle and many other perennial plants complement the lush grass areas. Step inside and enjoy the original, handsome hardwood floors and trim. Attention to detail is evident throughout. The main floor consists of a living room, dining room, full bathroom, laundry area and an eat-in kitchen. The whimsical black and white kitchen is a cook's delight with an Elmira cast iron stove, glass front upper cabinets, butcher block island, and a built-in eating nook with abovestorage shelving. Located off the kitchen, there is a handy mudroom with access to the basement, outdoors, and storage garage. Upstairs, there are three generous bedrooms with energy efficient vinyl windows. The lot is zoned R2 so you can add a new garage with additional living space if you wish. The neighborhood is centrally located and close to the park, trail system, interstate, coffee shops, restaurants, schools, and Penrose Hospital. Come visit -- this property has been lovingly cared for over the years and is now looking for someone who will appreciate its attributes, character and charm.