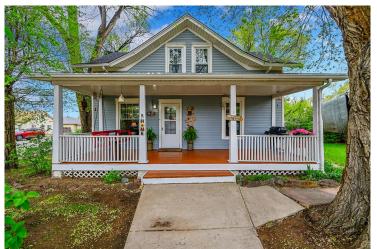

## PROPERTY DETAILS

This home is a true gem, located at the corner of Wood Avenue and Polk Street in the historic Roswell area of the Old North End. Come enjoy the curb appeal this home affords with mature trees, a fully fenced yard, and a covered front porch. There is also a large side yard, perfect for a play area or a sports court. Built in 1914, this home has had many recent updates, including vinyl siding, vinyl windows, composite roof shingles, a wood deck and a landscaped yard with both sprinkler and drip systems. Lovely lilac bushes, iris, peonies, myrtle and many other perennial plants complement the lush grass areas. Step inside and enjoy the original, handsome hardwood floors and trim. Attention to detail is evident throughout. The main floor consists of a living room, dining room, full bathroom, laundry area and an eat-in kitchen. The whimsical black and white kitchen is a cook's delight with an Elmira cast iron stove, glass front upper cabinets, butcher block island, and a built-in eating nook with abovestorage shelving. Located off the kitchen, there is a handy mudroom with access to the basement, outdoors, and storage garage. Upstairs, there are three generous bedrooms with energy efficient vinyl windows. The lot is zoned R2 so you can add a new garage with additional living space if you wish. The neighborhood is centrally located and close to the park, trail system, interstate, coffee shops, restaurants, schools, and Penrose Hospital. Come visit -- this property has been lovingly cared for over the years and is now looking for someone who will appreciate its attributes, character and charm.