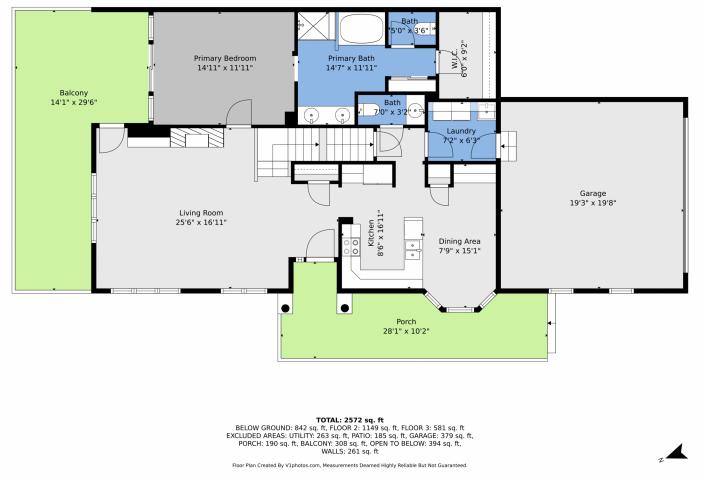

## 31139 Tahoe Court, Evergreen, CO 80439 – All Levels

Disclaimer: Sizes and Dimensions are Approximate, Actual May Vary.