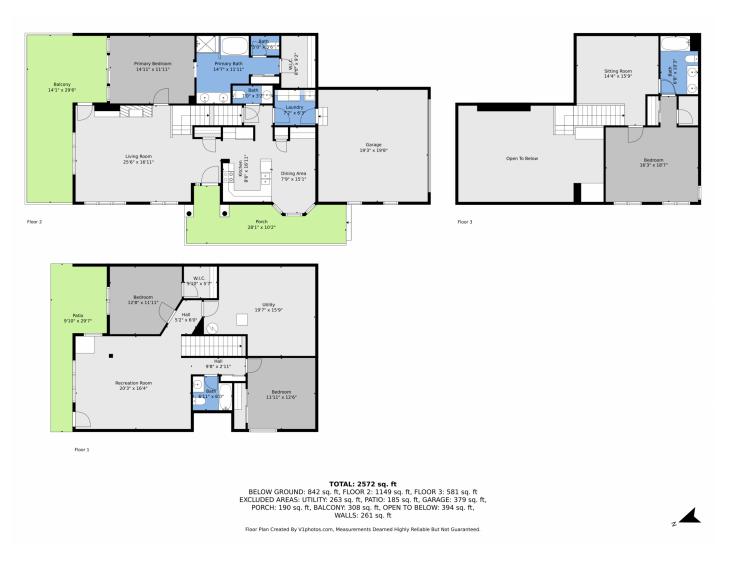

## 31139 Tahoe Court, Evergreen, CO 80439 – Lower Level

TOTAL: 2572 sq. ft BELOW GROUND: 842 sq. ft, FLOOR 2: 1149 sq. ft, FLOOR 3: 581 sq. ft EXCLUDED AREAS: UTILITY: 263 sq. ft, PATIO: 185 sq. ft, GARAGE: 379 sq. ft, PORCH: 190 sq. ft, BALCONY: 308 sq. ft, OPEN TO BELOW: 394 sq. ft, WALLS: 261 sq. ft

Floor Plan Created By V1photos.com, Measurements Deamed Highly Reliable But Not Guaranteed.

Disclaimer: Sizes and Dimensions are Approximate, Actual May Vary.

Disclaimer: Sizes and Dimensions are Approximate, Actual May Vary.