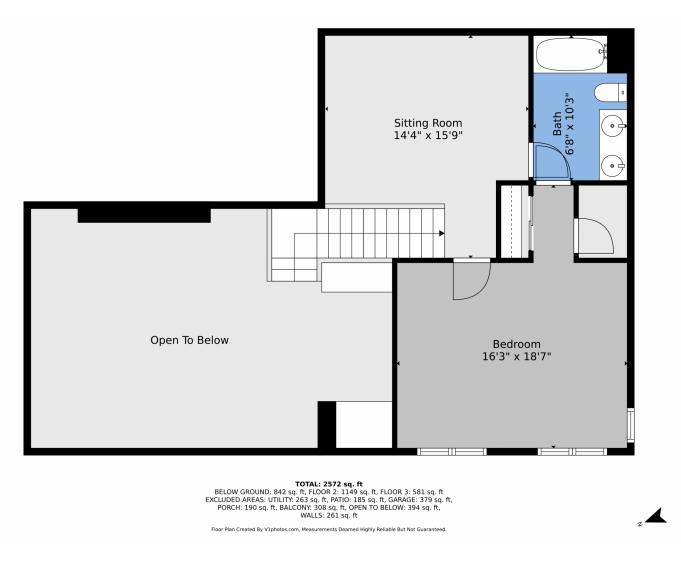

## 31139 Tahoe Court, Evergreen, CO 80439 – 2nd Level

Disclaimer: Sizes and Dimensions are Approximate, Actual May Vary.