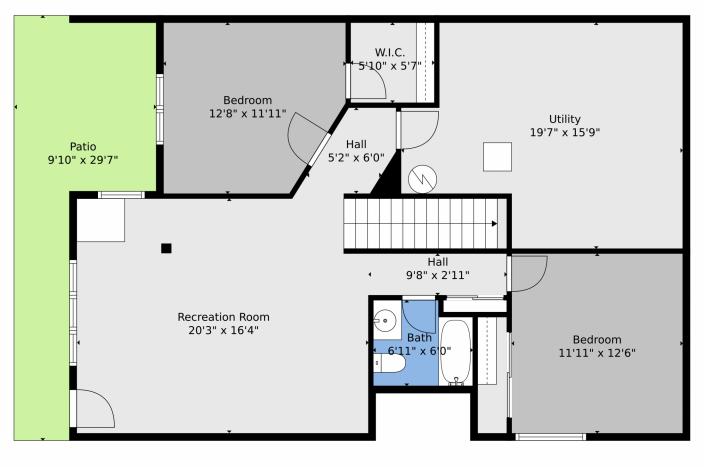

## 31139 Tahoe Court, Evergreen, CO 80439 – Lower Level

TOTAL: 2572 sq. ft BELOW GROUND: 842 sq. ft, FLOOR 2: 1149 sq. ft, FLOOR 3: 581 sq. ft EXCLUDED AREAS: UTILITY: 263 sq. ft, PATIO: 185 sq. ft, GARAGE: 379 sq. ft, PORCH: 190 sq. ft, BALCONY: 308 sq. ft, OPEN TO BELOW: 394 sq. ft, WALLS: 261 sq. ft

Floor Plan Created By V1photos.com, Measurements Deamed Highly Reliable But Not Guaranteed.

Disclaimer: Sizes and Dimensions are Approximate, Actual May Vary.

Disclaimer: Sizes and Dimensions are Approximate, Actual May Vary.