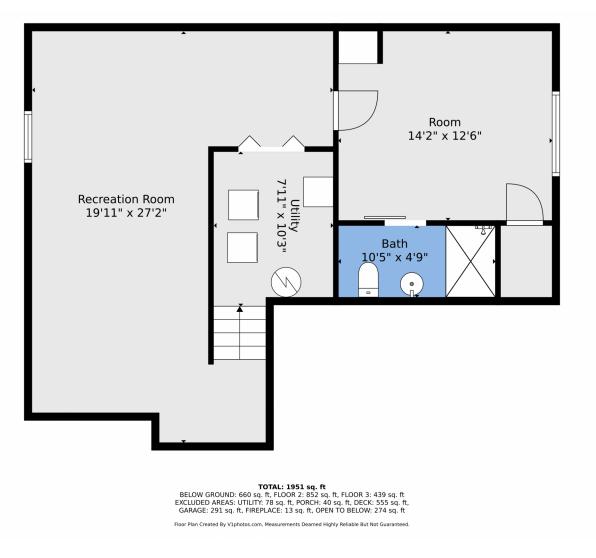

## 4704 West 6th Street Road, Greeley, CO 80634 – Basement

Disclaimer: Sizes and Dimensions are Approximate, Actual May Vary.

Scott & Carli Nitzel 970-590-5450 scott@nexthomefoundations.com