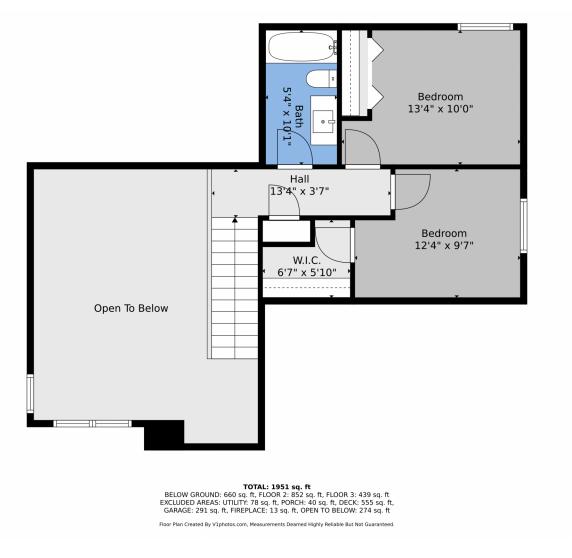

## 4704 West 6th Street Road, Greeley, CO 80634 – 2nd Level

Disclaimer: Sizes and Dimensions are Approximate, Actual May Vary.

970-590-5450 scott@nexthomefoundations.com