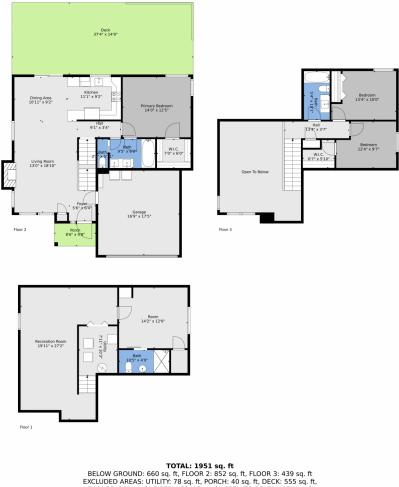

## 4704 West 6th Street Road, Greeley, CO 80634 – Main

Floor Plan Created By V1photos.com, Measurements Deamed Highly Reliable But Not Guaranteed.

Disclaimer: Sizes and Dimensions are Approximate, Actual May Vary.

## 4704 West 6th Street Road, Greeley, CO 80634 – 2nd Level

Disclaimer: Sizes and Dimensions are Approximate, Actual May Vary.

970-590-5450 scott@nexthomefoundations.com

## 4704 West 6th Street Road, Greeley, CO 80634 – Basement

Disclaimer: Sizes and Dimensions are Approximate, Actual May Vary.

Scott & Carli Nitzel 970-590-5450 scott@nexthomefoundations.com

## 4704 West 6th Street Road, Greeley, CO 80634 – All Levels

GARAGE: 291 sq. ft, FIREPLACE: 13 sq. ft, OPEN TO BELOW: 274 sq. ft

Floor Plan Created By V1photos.com, Measurements Deamed Highly Reliable But Not Guaranteed.