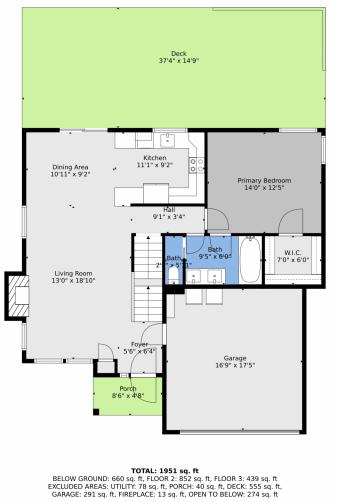

## 4704 West 6th Street Road, Greeley, CO 80634 – Main

Floor Plan Created By V1photos.com, Measurements Deamed Highly Reliable But Not Guaranteed.

Disclaimer: Sizes and Dimensions are Approximate, Actual May Vary.

## 4704 West 6th Street Road, Greeley, CO 80634 – All Levels

GARAGE: 291 sq. ft, FIREPLACE: 13 sq. ft, OPEN TO BELOW: 274 sq. ft

Floor Plan Created By V1photos.com, Measurements Deamed Highly Reliable But Not Guaranteed.