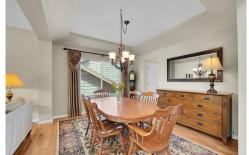

## PROPERTY DETAILS

Bright, open-concept two-story home in Highlands Ranch, backing to open space, featuring a rare main-floor primary suite and three-car garage. Surrounded by mature trees and flower beds, it boasts great curb appeal. The foyer welcomes you with teakwood floors and vaulted ceilings, leading to a spacious living room filled with natural light from a bay window. The kitchen offers granite countertops, stainless steel appliances, and a cozy breakfast nook with deck access. The family room features floor-to-ceiling windows and a gas fireplace. The main-level primary suite includes serene views, a walk-in closet, and a fivepiece bath. Upstairs, find a loft, two bedrooms, and a full bath. The unfinished basement provides ample storage. Enjoy the east-facing deck and lush backyard, just a stroll from Kistler Park and close to Chatfield Reservoir and Downtown Littleton. Experience the best of Colorado living!