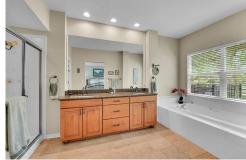

## PROPERTY DETAILS

Bright, open-concept two-story home in Highlands Ranch, backing to open space, featuring a rare main-floor primary suite and three-car garage. Surrounded by mature trees and flower beds, it boasts great curb appeal. The foyer welcomes you with teakwood floors and vaulted ceilings, leading to a spacious living room filled with natural light from a bay window. The kitchen offers granite countertops, stainless steel appliances, and a cozy breakfast nook with deck access. The family room features floor-to-ceiling windows and a gas fireplace. The main-level primary suite includes serene views, a walk-in closet, and a fivepiece bath. Upstairs, find a loft, two bedrooms, and a full bath. The unfinished basement provides ample storage. Enjoy the east-facing deck and lush backyard, just a stroll from Kistler Park and close to Chatfield Reservoir and Downtown Littleton. Experience the best of Colorado living!