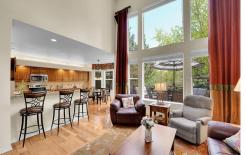

## PROPERTY DETAILS

Bright, open-concept two-story home in Highlands Ranch, backing to open space, featuring a rare main-floor primary suite and three-car garage. Surrounded by mature trees and flower beds, it boasts great curb appeal. The foyer welcomes you with teakwood floors and vaulted ceilings, leading to a spacious living room filled with natural light from a bay window. The kitchen offers granite countertops, stainless steel appliances, and a cozy breakfast nook with deck access. The family room features floor-to-ceiling windows and a gas fireplace. The main-level primary suite includes serene views, a walk-in closet, and a fivepiece bath. Upstairs, find a loft, two bedrooms, and a full bath. The unfinished basement provides ample storage. Enjoy the east-facing deck and lush backyard, just a stroll from Kistler Park and close to Chatfield Reservoir and Downtown Littleton. Experience the best of Colorado living!