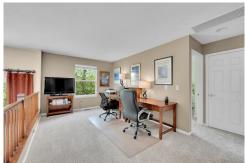

## PROPERTY DETAILS

Bright, open-concept two-story home in Highlands Ranch, backing to open space, featuring a rare main-floor primary suite and three-car garage. Surrounded by mature trees and flower beds, it boasts great curb appeal. The foyer welcomes you with teakwood floors and vaulted ceilings, leading to a spacious living room filled with natural light from a bay window. The kitchen offers granite countertops, stainless steel appliances, and a cozy breakfast nook with deck access. The family room features floor-to-ceiling windows and a gas fireplace. The main-level primary suite includes serene views, a walk-in closet, and a fivepiece bath. Upstairs, find a loft, two bedrooms, and a full bath. The unfinished basement provides ample storage. Enjoy the east-facing deck and lush backyard, just a stroll from Kistler Park and close to Chatfield Reservoir and Downtown Littleton. Experience the best of Colorado living!