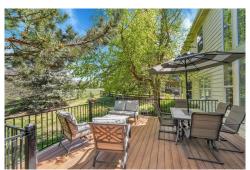

## PROPERTY DETAILS

Bright, open-concept two-story home in Highlands Ranch, backing to open space, featuring a rare main-floor primary suite and three-car garage. Surrounded by mature trees and flower beds, it boasts great curb appeal. The foyer welcomes you with teakwood floors and vaulted ceilings, leading to a spacious living room filled with natural light from a bay window. The kitchen offers granite countertops, stainless steel appliances, and a cozy breakfast nook with deck access. The family room features floor-to-ceiling windows and a gas fireplace. The main-level primary suite includes serene views, a walk-in closet, and a fivepiece bath. Upstairs, find a loft, two bedrooms, and a full bath. The unfinished basement provides ample storage. Enjoy the east-facing deck and lush backyard, just a stroll from Kistler Park and close to Chatfield Reservoir and Downtown Littleton. Experience the best of Colorado living!