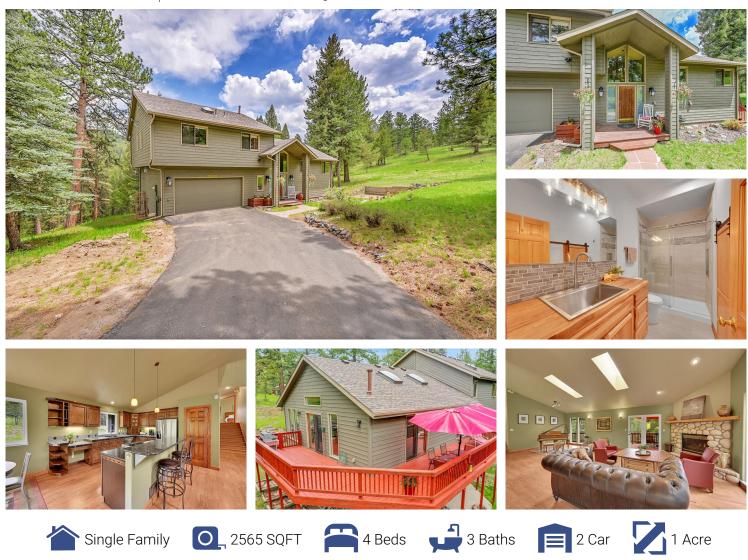

## PROPERTY DETAILS

Nestled at the end of a quiet cul-de-sac, this charming home offers serenity and convenience, backing to 427 acres of Denver Mountain Park. Step outside to trails and enjoy nearby Evergreen Lake, the library, and downtown shops and dining. The home features an open, vaulted layout filled with natural light and rich hardwood floors. The spacious kitchen includes a center island, pantry, and breakfast nook, perfect for daily living and entertaining. The great room offers ample space and a cozy fireplace. Upstairs, the primary suite boasts a granite bathroom and walk-in closet, with two additional bedrooms and a full bath. The walk-out lower level includes a family room, extra bedroom, and remodeled bath. Additional features include a mudroom, oversized garage, and public utilities. Enjoy peaceful living near nature and amenities!