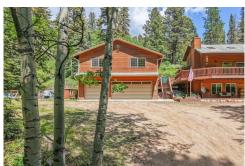

### PROPERTY DETAILS

This home is nestled in a serene wooded area along a creek, offering a private oasis. Located at the back of Barney Gulch off Conifer Mountain Road, it features a vaulted living room with skylights and a wall of windows for stunning views. The main level is perfect for entertaining, with a wraparound deck and a loft above the garage that includes radiant heat, a wet bar, and a full bath. A spring-fed water feature serves as a canine fountain. The heated three-car garage has ample storage and a workbench. Just minutes from Conifer and Hwy 285, the location is ideal for outdoor activities like fishing, hiking, and biking. Enjoy the tranquility and beauty of home!