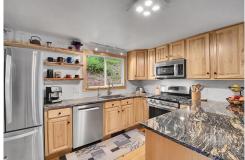

### PROPERTY DETAILS

This home is nestled in a serene wooded area along a creek, offering a private oasis. Located at the back of Barney Gulch off Conifer Mountain Road, it features a vaulted living room with skylights and a wall of windows for stunning views. The main level is perfect for entertaining, with a wraparound deck and a loft above the garage that includes radiant heat, a wet bar, and a full bath. A spring-fed water feature serves as a canine fountain. The heated three-car garage has ample storage and a workbench. Just minutes from Conifer and Hwy 285, the location is ideal for outdoor activities like fishing, hiking, and biking. Enjoy the tranquility and beauty of home!