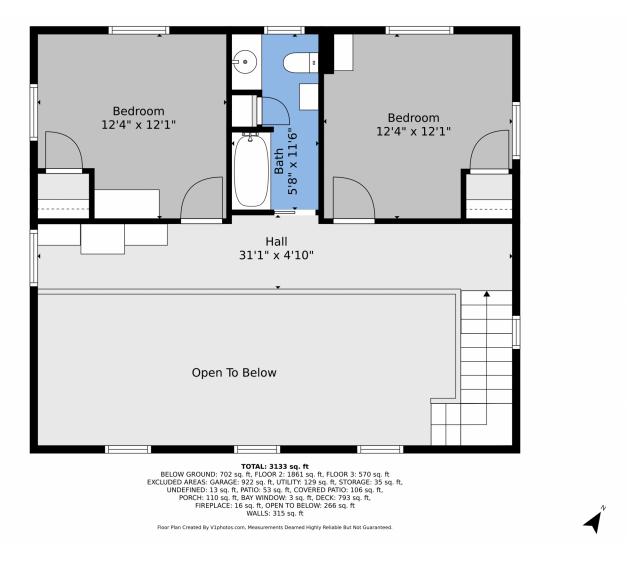

. Located at the back of Barney Gulch off Conifer Mountain Road, it features a vaulted living room with skylights and a wall of windows for stunning views. The main level is perfect for entertaining, with a wraparound deck and a loft above the garage that includes radiant heat, a wet bar, and a full bath. A spring-fed water feature serves as a canine fountain. The heated three-car garage has ample storage and a workbench. Just minutes from Conifer and Hwy 285, the location is ideal for outdoor activities like fishing, hiking, and biking. Enjoy the tranquility and beauty of home!











# 11182 S Barney Gulch Road, Conifer, CO 80433 — Lower Level













# 11182 S Barney Gulch Road, Conifer, CO 80433 — Main













### 11182 S Barney Gulch Road, Conifer, CO 80433 — 2nd Level











# 11182 S Barney Gulch Road, Conifer, CO 80433 — All Levels