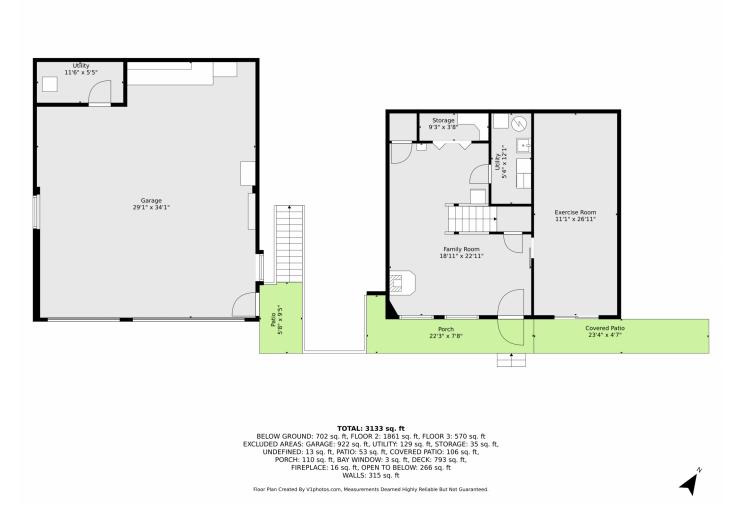

Single Family



### PROPERTY DETAILS

This home is nestled in a serene wooded area along a creek, offering a private oasis. Located at the back of Barney Gulch off Conifer Mountain Road, it features a vaulted living room with skylights and a wall of windows for stunning views. The main level is perfect for entertaining, with a wraparound deck and a loft above the garage that includes radiant heat, a wet bar, and a full bath. A spring-fed water feature serves as a canine fountain. The heated three-car garage has ample storage and a workbench. Just minutes from Conifer and Hwy 285, the location is ideal for outdoor activities like fishing, hiking, and biking. Enjoy the tranquility and beauty of home!











# 11182 S Barney Gulch Road, Conifer, CO 80433 — Lower Level













# 11182 S Barney Gulch Road, Conifer, CO 80433 — Main













### 11182 S Barney Gulch Road, Conifer, CO 80433 — 2nd Level











# 11182 S Barney Gulch Road, Conifer, CO 80433 — All Levels