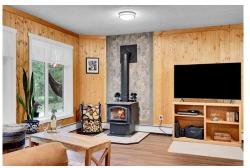

### PROPERTY DETAILS

This home is nestled in a serene wooded area along a creek, offering a private oasis. Located at the back of Barney Gulch off Conifer Mountain Road, it features a vaulted living room with skylights and a wall of windows for stunning views. The main level is perfect for entertaining, with a wraparound deck and a loft above the garage that includes radiant heat, a wet bar, and a full bath. A spring-fed water feature serves as a canine fountain. The heated three-car garage has ample storage and a workbench. Just minutes from Conifer and Hwy 285, the location is ideal for outdoor activities like fishing, hiking, and biking. Enjoy the tranquility and beauty of home!