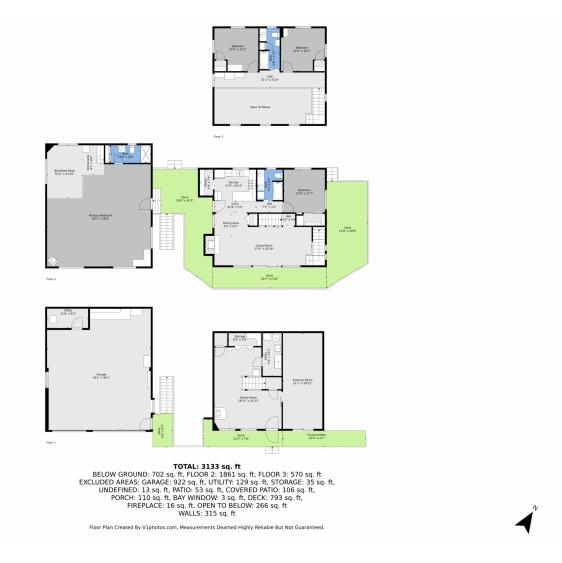

tures a vaulted living room with skylights and a wall of windows for stunning views. The main level is perfect for entertaining, with a wraparound deck and a loft above the garage that includes radiant heat, a wet bar, and a full bath. A spring-fed water feature serves as a canine fountain. The heated three-car garage has ample storage and a workbench. Just minutes from Conifer and Hwy 285, the location is ideal for outdoor activities like fishing, hiking, and biking. Enjoy the tranquility and beauty of home!











# 11182 S Barney Gulch Road, Conifer, CO 80433 — Lower Level













# 11182 S Barney Gulch Road, Conifer, CO 80433 — Main













### 11182 S Barney Gulch Road, Conifer, CO 80433 — 2nd Level











# 11182 S Barney Gulch Road, Conifer, CO 80433 — All Levels