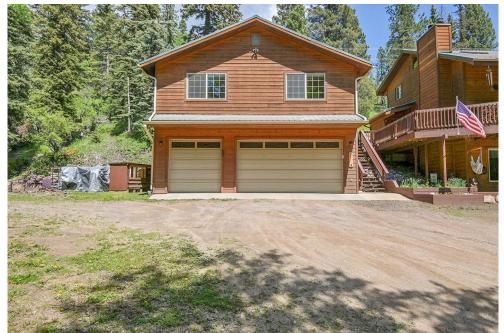

### PROPERTY DETAILS

This home is nestled in a serene wooded area along a creek, offering a private oasis. Located at the back of Barney Gulch off Conifer Mountain Road, it features a vaulted living room with skylights and a wall of windows for stunning views. The main level is perfect for entertaining, with a wraparound deck and a loft above the garage that includes radiant heat, a wet bar, and a full bath. A spring-fed water feature serves as a canine fountain. The heated three-car garage has ample storage and a workbench. Just minutes from Conifer and Hwy 285, the location is ideal for outdoor activities like fishing, hiking, and biking. Enjoy the tranquility and beauty of home!