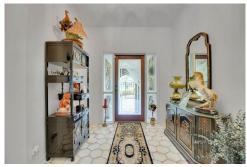

The interior boasts a sophisticated layout, featuring a foyer with tile flooring, a spacious living room with vaulted ceilings, and a dining area with a chandelier. The kitchen includes high-end stainless steel appliances and light wood cabinetry. The family room offers a cozy space with a stone fireplace and billiards table.