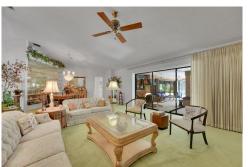

The interior boasts a sophisticated layout, featuring a foyer with tile flooring, a spacious living room with vaulted ceilings, and a dining area with a chandelier. The kitchen includes high-end stainless steel appliances and light wood cabinetry. The family room offers a cozy space with a stone fireplace and billiards table.