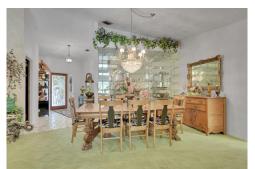

The interior boasts a sophisticated layout, featuring a foyer with tile flooring, a spacious living room with vaulted ceilings, and a dining area with a chandelier. The kitchen includes high-end stainless steel appliances and light wood cabinetry. The family room offers a cozy space with a stone fireplace and billiards table.