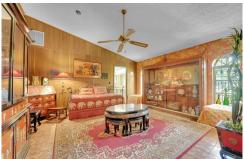

The interior boasts a sophisticated layout, featuring a foyer with tile flooring, a spacious living room with vaulted ceilings, and a dining area with a chandelier. The kitchen includes high-end stainless steel appliances and light wood cabinetry. The family room offers a cozy space with a stone fireplace and billiards table.