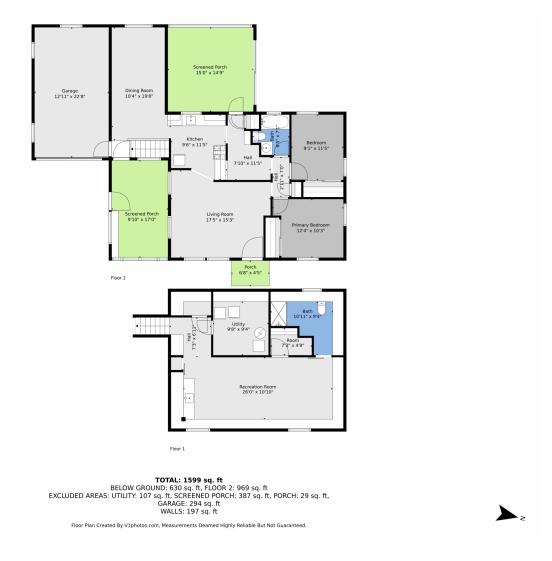

## 485 S Pierson Street, Lakewood, CO 80226 — All Levels

Disclaimer: Sizes and Dimensions are Approximate, Actual May Vary.