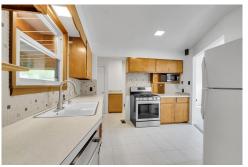

## PROPERTY DETAILS

Charming Ranch in Green Mountain Park

This well-maintained 3-bed, 2-bath ranch blends vintage charm with thoughtful updates. Enjoy a newly remodeled basement with spacious bedroom, walk-in closet, and sleek new bath-perfect for quests or a private retreat. Original hardwood floors lie beneath brand-new carpet upstairs, ready to be uncovered. The generous lot features mature trees, a private backyard, alley access, and rare RV parking. Just minutes to Green Mountain trails, parks, and city access—don't miss this gem in a soughtafter neighborhood!