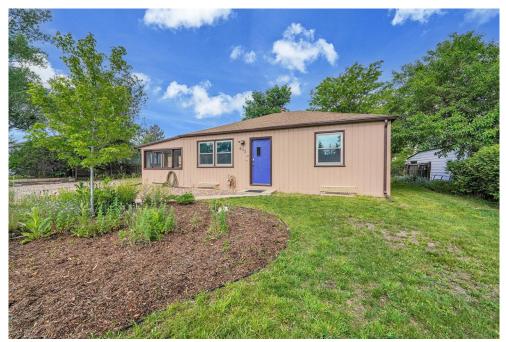

## 485 S Pierson Street Lakewood, CO 80226

**COMMUNITY:** Green Mountain Park

## Charming Ranch with Remodeled Basement in Green Mountain Park!

Single Family

0 \_ 2042 SQFT

## PROPERTY DETAILS

Charming Ranch in Green Mountain Park

This well-maintained 3-bed, 2-bath ranch blends vintage charm with thoughtful updates. Enjoy a newly remodeled basement with spacious bedroom, walk-in closet, and sleek new bath-perfect for quests or a private retreat. Original hardwood floors lie beneath brand-new carpet upstairs, ready to be uncovered. The generous lot features mature trees, a private backyard, alley access, and rare RV parking. Just minutes to Green Mountain trails, parks, and city access—don't miss this gem in a soughtafter neighborhood!