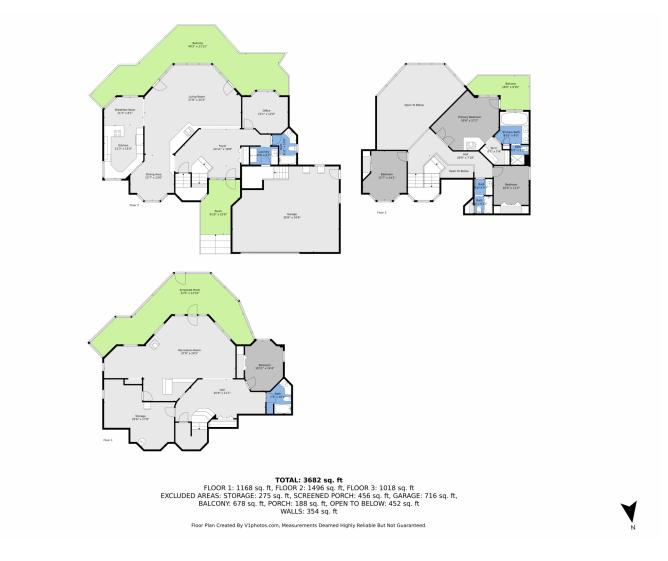

## 29266 S Sunset Trail, Conifer, CO 80433 — floorplan\_all\_0

Disclaimer: Sizes and Dimensions are Approximate, Actual May Vary.