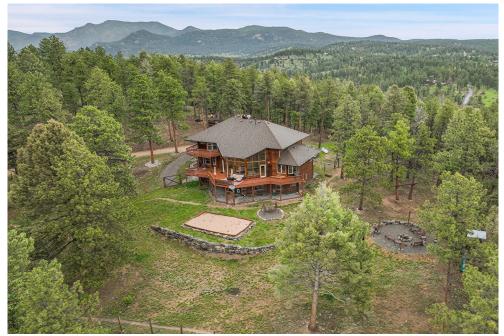

## 29266 S Sunset Trail Conifer, CO 80433

**COMMUNITY:** Wamblee Valley

## Peace & Pikes Peak views in Conifer

Single Family

0 4300 SQFT

## PROPERTY DETAILS

Welcome to your mountain sanctuary in Conifer! Nestled on 5 private acres, this spacious home offers the perfect blend of comfort, adventure, and breathtaking scenery. Inside, you'll find open-concept living with multiple entertaining spaces, ideal for gatherings both big and small. Expansive windows frame majestic views of Pikes Peak, while both decks invite you to unwind under Colorado skies. Your very own private hiking trail winds through pine and aspen, offering serenity and seclusion just steps from your door. Whether you're hosting a crowd or soaking in the peace of mountain living, this property delivers the Colorado lifestyle at its finest. 8 person/4 bedroom Septic, Household well, A-2 Zoning.