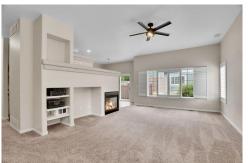

## PROPERTY DETAILS

This true ranch-style home offers easy, single-level living in a beautifully updated end-unit townhome near Weaver Creek Trail. Move-in ready, it features an open floorplan with engineered wood floors and modern light fixtures. The updated kitchen boasts granite countertops and spacious pantry cabinets. The living room has a cozy gas fireplace and transitions into a flexible office space. The expansive primary suite includes dual closets and a luxurious ensuite bath, while a bright secondary bedroom has a full hall bath with granite and tile. The laundry room leads to an attached two-car garage with storage and a workbench. Additional highlights include a newer roof, furnace, A/C, and Quantum fiber internet.