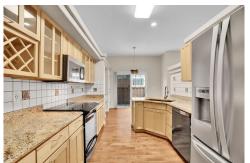

## PROPERTY DETAILS

This true ranch-style home offers easy, single-level living in a beautifully updated end-unit townhome near Weaver Creek Trail. Move-in ready, it features an open floorplan with engineered wood floors and modern light fixtures. The updated kitchen boasts granite countertops and spacious pantry cabinets. The living room has a cozy gas fireplace and transitions into a flexible office space. The expansive primary suite includes dual closets and a luxurious ensuite bath, while a bright secondary bedroom has a full hall bath with granite and tile. The laundry room leads to an attached two-car garage with storage and a workbench. Additional highlights include a newer roof, furnace, A/C, and Quantum fiber internet.