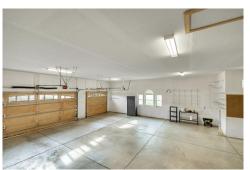

The fully finished walk-out basement expands the living possibilities with a generous family room, gas fireplace, bonus flex space for hobbies or a gym, and three additional bedrooms-including one with a private ensuite. Entertain effortlessly with a wraparound TimberTech deck, lower covered patio, and a professionally landscaped backyard that backs to open greenbelt space, ensuring both serenity and privacy. An oversized, heated 4-car garage and ample storage complete this home's functional appeal.