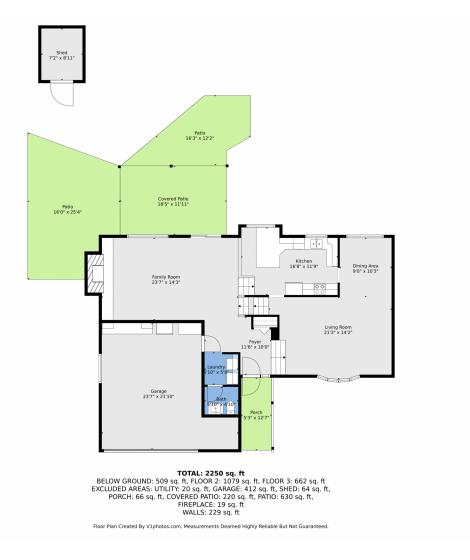

## 4720 West Stanford Avenue, Denver, CO 80236 – Main

Disclaimer: Sizes and Dimensions are Approximate, Actual May Vary.