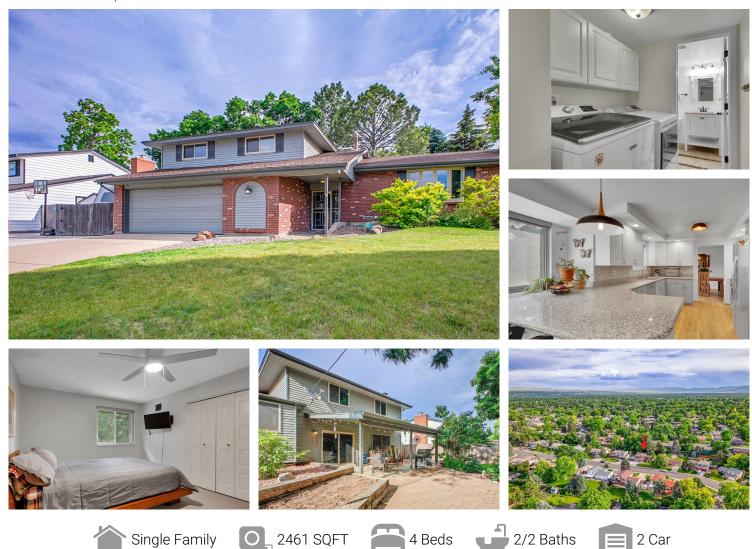

4720 West Stanford Avenue Denver, CO 80236 COMMUNITY: Pinehurst Estates

# PROPERTY DETAILS

Welcome home! This beautifully updated residence offers comfort, functionality, and space—inside and out. Nestled in an established neighborhood known for its mature trees, beautifully maintained curb appeal, and a true sense of community, this home is a rare find. Featuring four bedrooms and 2.5 baths, it sits on a large lot with an extended driveway and RV parking—perfect for extra vehicles, toys, or guests. The backyard is a gardener's dream, with five dedicated garden beds and a large shed for tools or hobbies. Inside, you'll find hardwood floors on the main levels, brand-new carpet upstairs, and fresh updates throughout, including new blinds and windows. The updated kitchen shines with modern touches, and ceiling fans throughout the home add comfort and energy efficiency. The finished basement includes an additional bedroom and half bath—ideal for guests, a home office, or a quiet retreat. The spacious primary suite boasts an updated en suite bath and a walk-in closet. Two additional bedrooms upstairs also feature ceiling fans and great natural light. Stay comfortable year-round with a brand-new furnace and central AC. Whether you're hosting, relaxing, or planting your next harvest, this home offers both indoor style and outdoor versatility in a location that feels like home.