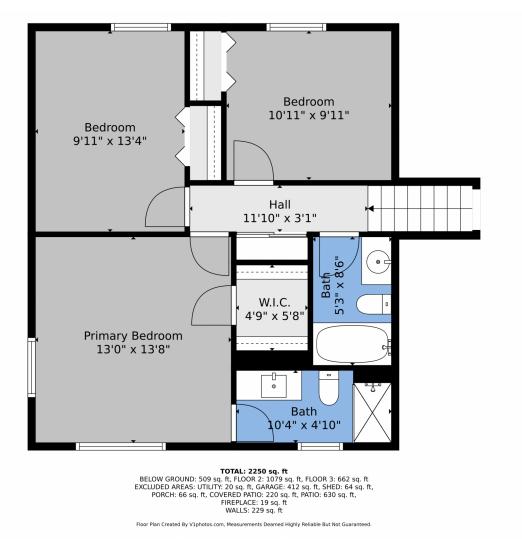

#### 4720 West Stanford Avenue, Denver, CO 80236 — 2nd Level

Disclaimer: Sizes and Dimensions are Approximate, Actual May Vary.