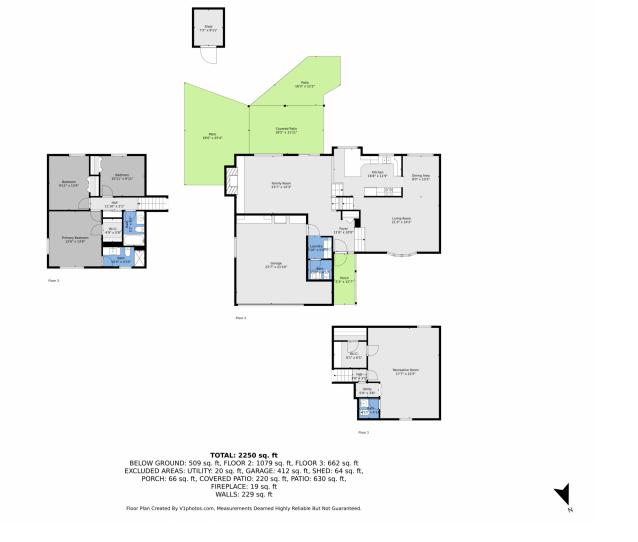

## 4720 West Stanford Avenue, Denver, CO 80236 – Main

Disclaimer: Sizes and Dimensions are Approximate, Actual May Vary.

#### 4720 West Stanford Avenue, Denver, CO 80236 — 2nd Level

Disclaimer: Sizes and Dimensions are Approximate, Actual May Vary.

#### 4720 West Stanford Avenue, Denver, CO 80236 – Lower Level

Disclaimer: Sizes and Dimensions are Approximate, Actual May Vary.

### 4720 West Stanford Avenue, Denver, CO 80236 – All Levels

Disclaimer: Sizes and Dimensions are Approximate, Actual May Vary.

企民