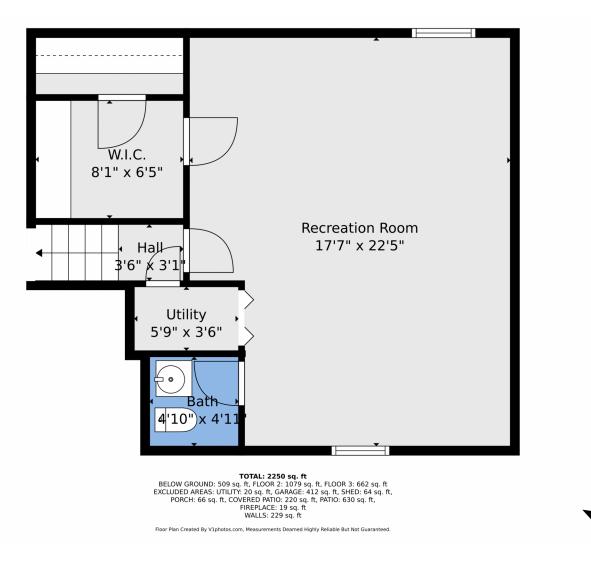

#### 4720 West Stanford Avenue, Denver, CO 80236 – Lower Level

Disclaimer: Sizes and Dimensions are Approximate, Actual May Vary.