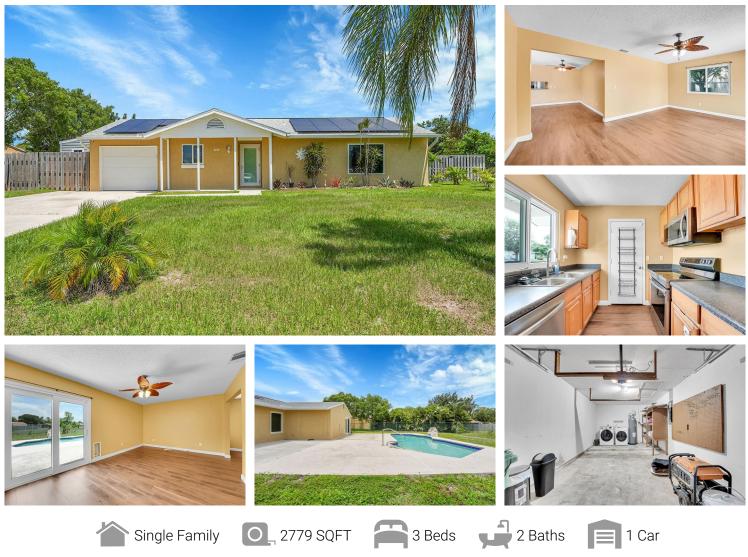

## 2209 SE Dunbrooke Circle Port St Lucie, FL 34952 COMMUNITY: PSL SECTION 53

## PROPERTY DETAILS

Located on a lagoon, this remodeled 3/2/1 home sits on a spacious .31-acre lot. Features include impact windows and doors, a saltwater pool, solar panels, and a new 4-year metal roof. The property also has gutters, a new hot water heater, an upgraded circuit breaker box, and an 8x10 storage shed with two smaller sheds. Additional highlights include a generator, upgraded ceiling fans with lights in all rooms, a fenced yard, and large patios. Newer appliances, including a washer and dryer, complete this gem located east of US 1.