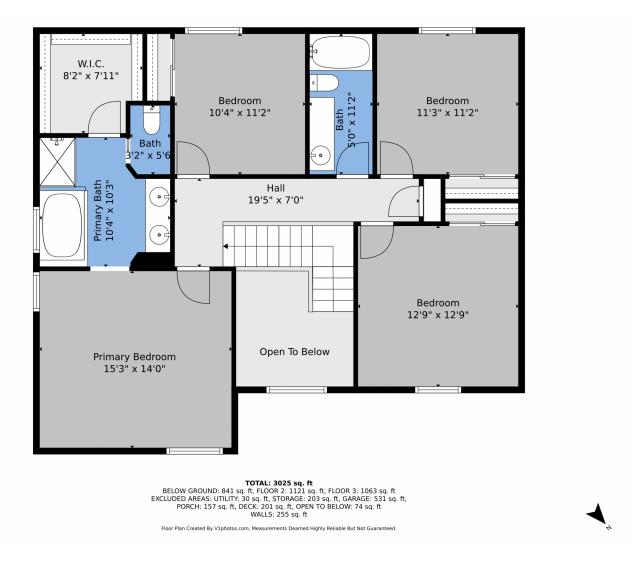

## 2316 Weatherstone Circle, Littleton, CO 80126 — 2nd Level

Disclaimer: Sizes and Dimensions are Approximate, Actual May Vary.