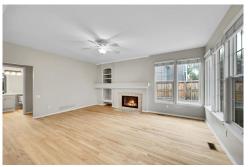

### PROPERTY DETAILS

This 5-bedroom, 4-bath home has everything you need—and more. Inside, you'll find brand-new carpet, refinished hardwood floors, and fresh paint throughout. The layout is super functional, with formal living and dining rooms, an eat-in kitchen that opens to the cozy family room, and an oversized 2.5 -car garage.

This traditional two story features 4 bedrooms upstairs. The primary suite features vaulted ceilings, a five-piece bath, and a walk-in closet. The finished basement is a total bonus—the 5th bedroom and bathroom, plus a wet bar and fireplace, it's the perfect spot for game night, movie marathons, or just hanging out. Plenty of space for everyone with five bedrooms and room to spread out!