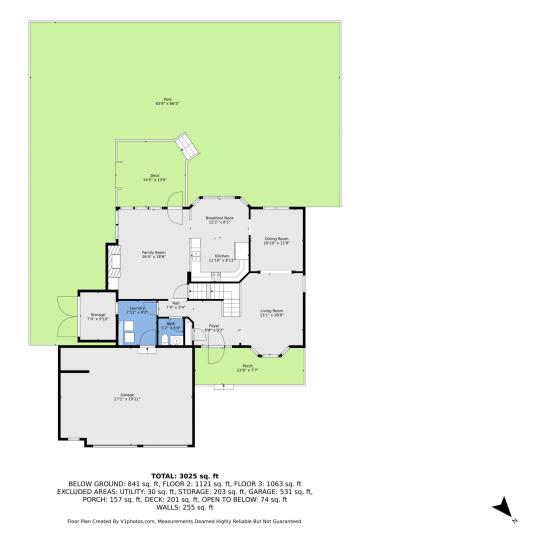

# 2316 Weatherstone Circle, Littleton, CO 80126 — Main

Disclaimer: Sizes and Dimensions are Approximate, Actual May Vary.