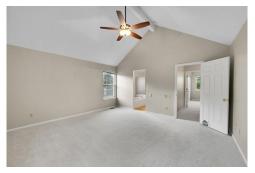

This traditional two story features 4 bedrooms upstairs. The primary suite features vaulted ceilings, a five-piece bath, and a walk-in closet. The finished basement is a total bonus—the 5th bedroom and bathroom, plus a wet bar and fireplace, it's the perfect spot for game night, movie marathons, or just hanging out. Plenty of space for everyone with five bedrooms and room to spread out!