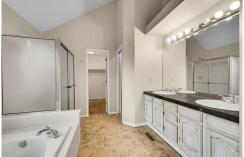

This traditional two story features 4 bedrooms upstairs. The primary suite features vaulted ceilings, a five-piece bath, and a walk-in closet. The finished basement is a total bonus—the 5th bedroom and bathroom, plus a wet bar and fireplace, it's the perfect spot for game night, movie marathons, or just hanging out. Plenty of space for everyone with five bedrooms and room to spread out!