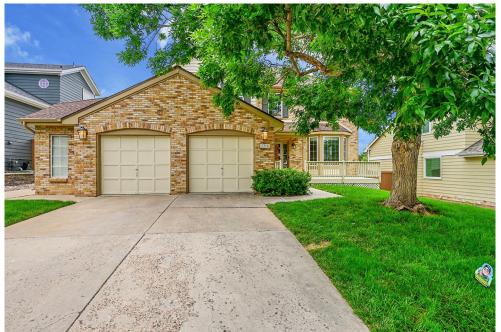

#### 2316 Weatherstone Circle Littleton, CO 80126

**COMMUNITY**: Highlands Ranch

#### Updated, Spacious & Ready to Enjoy in Highlands Ranch!

Single Family

0 \_ 3455 SQFT

### PROPERTY DETAILS

This 5-bedroom, 4-bath home has everything you need—and more. Inside, you'll find brand-new carpet, refinished hardwood floors, and fresh paint throughout. The layout is super functional, with formal living and dining rooms, an eat-in kitchen that opens to the cozy family room, and an oversized 2.5 -car garage.

And the location? It's hard to beat. You're in the heart of Highlands Ranch with convenient access to University and C470, yet you are surrounded by miles of trails, open space, and parks. This is the kind of neighborhood people wait for.