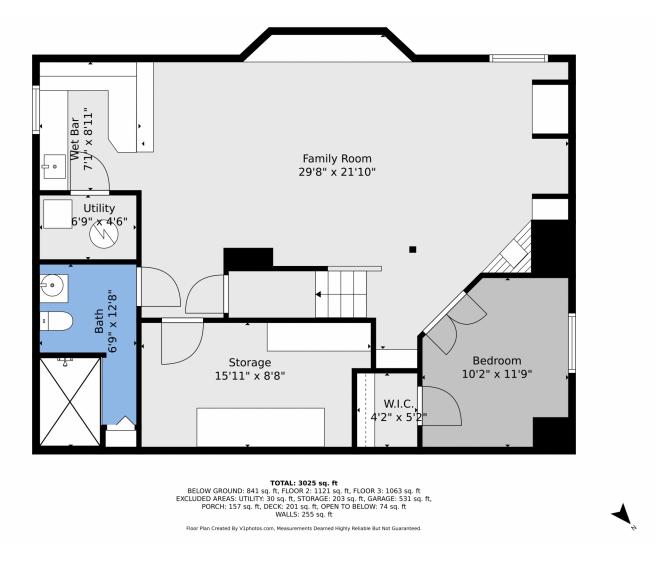

# 2316 Weatherstone Circle, Littleton, CO 80126 — Basement

Disclaimer: Sizes and Dimensions are Approximate, Actual May Vary.